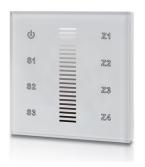

## Ref. SR-2830A(AC)

The Sunricher built-in touch control panel offers complete lighting control for 100-240V single-color LED luminaires. Its sleek, high-sensitivity glass touchscreen interface includes a bar for quickly and intuitively adjusting the brightness. Allows control of up to 4 zones with the ability to save 3 scenes per zone.