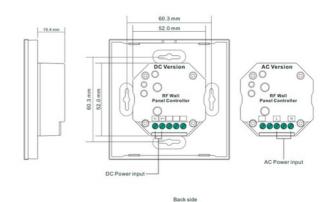

## **Product data**

| Certs                 | CE, ROHS       |
|-----------------------|----------------|
| Connectivity          | RF             |
| Color control         | Monochrome     |
| Dimensions (mm) LxWxH | 86 x 86 x 29.1 |
| Dimmable              | Yes            |
| Guarantee             | 5 years        |
| IP                    | IP20           |
| Material              | Crystal        |
| Assembly              | Recessed       |
| Temperature range     | -10~40°F       |
| Nominal Voltage (V)   | 100 - 240V AC  |
| Outdoor Use           | No             |