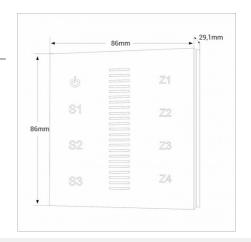

## Ref. SR-2830A(AC)

The Sunricher built-in touch control panel offers complete lighting control for 100-240V single-color LED luminaires. Its sleek, high-sensitivity glass touchscreen interface includes a bar for quickly and intuitively adjusting the brightness. Allows control of up to 4 zones with the ability to save 3 scenes per zone.

## **Product data**

| Certs                 | CE, ROHS       |
|-----------------------|----------------|
| Connectivity          | RF             |
| Color control         | Monochrome     |
| Dimensions (mm) LxWxH | 86 x 86 x 29.1 |
| Dimmable              | Yes            |
| Guarantee             | 5 years        |
| IP                    | IP20           |
| Material              | Crystal        |
| Assembly              | Recessed       |
| Temperature range     | -10~40°F       |
| Nominal Voltage (V)   | 100 - 240V AC  |
| Outdoor Use           | No             |