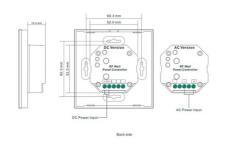

## **Product data**

| Certs                 | CE, ROHS       |
|-----------------------|----------------|
| Connectivity          | RF             |
| Color control         | Monochrome     |
| Dimensions (mm) LxWxH | 86 x 86 x 29.1 |
| Dimmable              | Yes            |
| Guarantee             | 5 years        |
| IP                    | IP20           |
| Material              | Crystal        |
| Assembly              | Recessed       |
| Temperature range     | -10~40°F       |
| Nominal Voltage (V)   | 100 - 240V AC  |
| Outdoor Use           | No             |