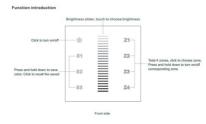

## Ref. SR-2830A(AC)

The Sunricher built-in touch control panel offers complete lighting control for 100-240V single-color LED luminaires. Its sleek, high-sensitivity glass touchscreen interface includes a bar for quickly and intuitively adjusting the brightness. Allows control of up to 4 zones with the ability to save 3 scenes per zone.