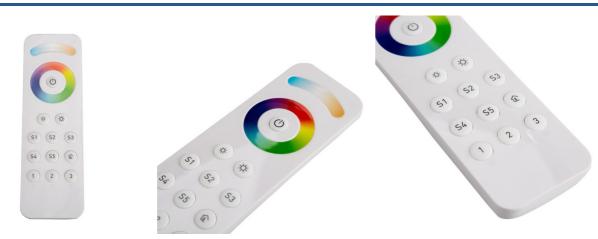

## "Sunricher" Remote control - RF + Bluetooth -RGB and CCT - Perfect RF

## Ref. SR-SB2858

The Sunricher RGB and CCT remote control allows you to adjust color, color temperature, brightness, and other parameters in 3 different zones, creating the necessary groups and combinations. It operates via bluetooth+RF, providing fast communication speed, anti-interference system, and a transmission distance of 30 m. Runs on 2 "AAA" batteries (not included).