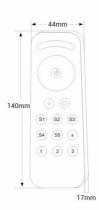

## Product data

| Certs                         | CE, ROHS            |
|-------------------------------|---------------------|
| Connectivity                  | RF, Bluetooth       |
| Color control                 | RGB+CCT             |
| Dimensions (mm) LxWxH         | 140 x 44 x 17       |
| Control distance              | 30 minutes          |
| Guarantee                     | 5 years             |
| IP                            | IP20                |
|                               |                     |
| Material                      | Plastic             |
| Material<br>Temperature range | Plastic<br>-10~40°F |