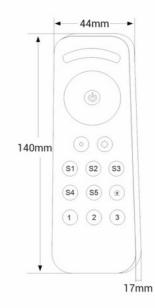

## Product data

| Certs                         | CE, ROHS            |
|-------------------------------|---------------------|
| Connectivity                  | RF, Bluetooth       |
| Color control                 | RGB+CCT             |
| Dimensions (mm) LxWxH         | 140 x 44 x 17       |
| Control distance              | 30 minutes          |
| Guarantee                     | 5 years             |
| IP                            | IP20                |
|                               |                     |
| Material                      | Plastic             |
| Material<br>Temperature range | Plastic<br>-10~40°F |