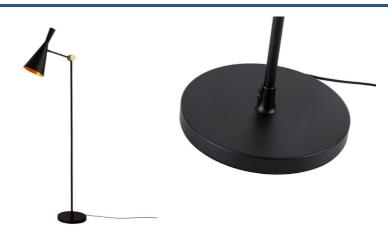

## "Olivia" Floor lamp

## Product data

| Housing color         | White (use), Black (use), Gold (to use)    |
|-----------------------|--------------------------------------------|
| Connection            | Plug                                       |
| Certs                 | CE, ROHS                                   |
| Dimensions (mm) LxWxH | 1670 x 250                                 |
| Style                 | Design                                     |
| Guarantee             | 10 years                                   |
| IP                    | IP20                                       |
| Assembly              | On Foot                                    |
| Orientable            | Yes                                        |
| Maximum power (W)     | 40                                         |
| Nominal Voltage (V)   | 220 - 240 V AC                             |
| Outdoor Use           | No                                         |
| Recommended Use       | Bedrooms, Hotels, Restaurants, Living room |