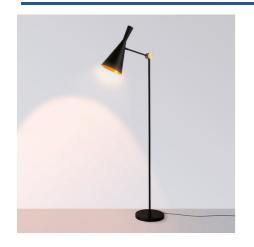

## "Olivia" Floor lamp

## Product data

| Housing color         | White (use), Black (use), Gold (to use)    |
|-----------------------|--------------------------------------------|
| Connection            | Plug                                       |
| Certs                 | CE, ROHS                                   |
| Dimensions (mm) LxWxH | 1670 x 250                                 |
| Style                 | Design                                     |
| Guarantee             | 10 years                                   |
| IP                    | IP20                                       |
| Assembly              | On Foot                                    |
| Orientable            | Yes                                        |
| Maximum power (W)     | 40                                         |
| Nominal Voltage (V)   | 220 - 240 V AC                             |
| Outdoor Use           | No                                         |
| Recommended Use       | Bedrooms, Hotels, Restaurants, Living room |