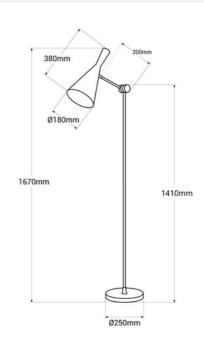

## Product data

| Housing color         | White (use), Black (use), Gold (to use)    |
|-----------------------|--------------------------------------------|
| Connection            | Plug                                       |
| Certs                 | CE, ROHS                                   |
| Dimensions (mm) LxWxH | 1670 x 250                                 |
| Style                 | Design                                     |
| Guarantee             | 10 years                                   |
| IP                    | IP20                                       |
| Assembly              | On Foot                                    |
| Orientable            | Yes                                        |
| Maximum power (W)     | 40                                         |
| Nominal Voltage (V)   | 220 - 240 V AC                             |
| Outdoor Use           | No                                         |
| Recommended Use       | Bedrooms, Hotels, Restaurants, Living room |