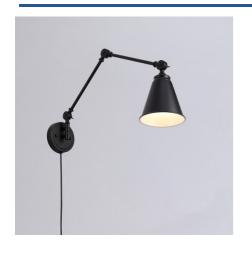

## Plug-in adjustable wall sconce - "Tika"

Vintage-style wall sconce made of black aluminum with high-quality finishes. This elegant accessory features an adjustable arm and screen, allowing you to direct the light according to specific needs. This fixture not only stands out for its functionality, but it also brings a unique industrial aesthetic that adds style and character to any contemporary space. \*\*E27 Bulb - NOT included\*\*

## **Product data**

| Housing color         | Black (use), Red (use), Chrome (to use), Gold (to use) |
|-----------------------|--------------------------------------------------------|
| Connection            | Plug                                                   |
| Certs                 | CE, ROHS                                               |
| Dimensions (mm) LxWxH | 400 x 600                                              |
| Style                 | Industrial, Vintage                                    |
| Guarantee             | According to legal warranty: 3 years                   |
| IP                    | IP20                                                   |
| Assembly              | Surface                                                |
| Orientable            | Yes                                                    |
| Maximum power (W)     | 40                                                     |
| Nominal Voltage (V)   | 220 - 240 V AC                                         |
| Outdoor Use           | No                                                     |
| Recommended Use       | Bedrooms, Offices, Commerce, Living room               |