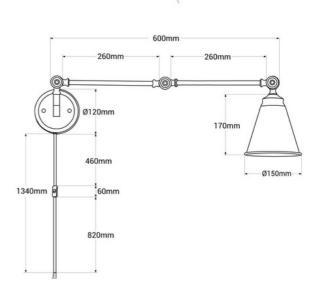

## **Product data**

| Housing color         | Black (use), Red (use), Chrome (to use), Gold (to use) |
|-----------------------|--------------------------------------------------------|
| Connection            | Plug                                                   |
| Certs                 | CE, ROHS                                               |
| Dimensions (mm) LxWxH | 400 x 600                                              |
| Style                 | Industrial, Vintage                                    |
| Guarantee             | According to legal warranty: 3 years                   |
| IP                    | IP20                                                   |
| Assembly              | Surface                                                |
| Orientable            | Yes                                                    |
| Maximum power (W)     | 40                                                     |
| Nominal Voltage (V)   | 220 - 240 V AC                                         |
| Outdoor Use           | No                                                     |
| Recommended Use       | Bedrooms, Offices, Commerce, Living room               |