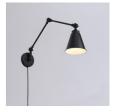

## Plug-in adjustable wall sconce - "Tika"

Vintage-style wall sconce made of black aluminum with high-quality finishes. This elegant accessory features an adjustable arm and screen, allowing you to direct the light according to specific needs. This fixture not only stands out for its functionality, but it also brings a unique industrial aesthetic that adds style and character to any contemporary space. \*\*E27 Bulb - NOT included\*\*