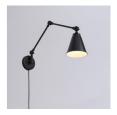

## Plug-in adjustable wall sconce - "Tika"

Vintage-style wall sconce made of black aluminum with high-quality finishes. This elegant accessory features an adjustable arm and screen, allowing you to direct the light according to specific needs. This fixture not only stands out for its functionality, but it also brings a unique industrial aesthetic that adds style and character to any contemporary space. \*\*E27 Bulb - NOT included\*\*