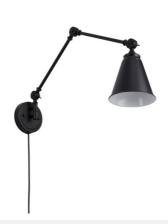

## Plug-in adjustable wall sconce - "Tika"

Vintage-style wall sconce made of black aluminum with high-quality finishes. This elegant accessory features an adjustable arm and screen, allowing you to direct the light according to specific needs. This fixture not only stands out for its functionality, but it also brings a unique industrial aesthetic that adds style and character to any contemporary space. \*\*E27 Bulb - NOT included\*\*

## **Product data**

| Housing color         | Black (use), Red (use), Chrome (to use), Gold (to use) |
|-----------------------|--------------------------------------------------------|
| Connection            | Plug                                                   |
| Certs                 | CE, ROHS                                               |
| Dimensions (mm) LxWxH | 400 x 600                                              |
| Style                 | Industrial, Vintage                                    |
| Guarantee             | According to legal warranty: 3 years                   |
| IP                    | IP20                                                   |
| Assembly              | Surface                                                |
| Orientable            | Yes                                                    |
| Maximum power (W)     | 40                                                     |
| Nominal Voltage (V)   | 220 - 240 V AC                                         |
| Outdoor Use           | No                                                     |
| Recommended Use       | Bedrooms, Offices, Commerce, Living room               |