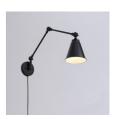

## Plug-in adjustable wall sconce - "Tika"

Vintage-style wall sconce made of black aluminum with high-quality finishes. This elegant accessory features an adjustable arm and screen, allowing you to direct the light according to specific needs. This fixture not only stands out for its functionality, but it also brings a unique industrial aesthetic that adds style and character to any contemporary space. \*\*E27 Bulb - NOT included\*\*