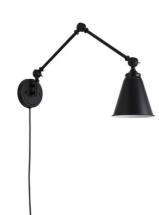

## Plug-in adjustable wall sconce - "Tika"

Vintage-style wall sconce made of black aluminum with high-quality finishes. This elegant accessory features an adjustable arm and screen, allowing you to direct the light according to specific needs. This fixture not only stands out for its functionality, but it also brings a unique industrial aesthetic that adds style and character to any contemporary space. \*\*E27 Bulb - NOT included\*\*

## **Product data**

| Housing color         | Black (use), Red (use), Chrome (to use), Gold (to use) |
|-----------------------|--------------------------------------------------------|
| Connection            | Plug                                                   |
| Certs                 | CE, ROHS                                               |
| Dimensions (mm) LxWxH | 400 x 600                                              |
| Style                 | Industrial, Vintage                                    |
| Guarantee             | According to legal warranty: 3 years                   |
| IP                    | IP20                                                   |
| Assembly              | Surface                                                |
| Orientable            | Yes                                                    |
| Maximum power (W)     | 40                                                     |
| Nominal Voltage (V)   | 220 - 240 V AC                                         |
| Outdoor Use           | No                                                     |
| Recommended Use       | Bedrooms, Offices, Commerce, Living room               |