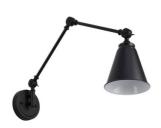

## Adjustable vintage wall sconce - "Tika"

Vintage-style wall sconce made of black aluminum with high-quality finishes. This elegant accessory features an adjustable arm and screen, allowing the direction of the light to be tailored to specific needs. This fixture not only stands out for its functionality, but it also brings a unique industrial aesthetic that adds style and character to any contemporary space. \*\*E27 Bulb - NOT included\*\*

| Housing color         | Black (use), Red (use), Chrome (to use), Gold (to use) |
|-----------------------|--------------------------------------------------------|
| Certs                 | CE, ROHS                                               |
| Connection            | Point of light                                         |
| Dimensions (mm) LxWxH | 400 x 600                                              |
| Style                 | Industrial, Vintage                                    |
| Guarantee             | According to legal warranty: 3 years                   |
| IP                    | IP20                                                   |
| Assembly              | Surface                                                |
| Orientable            | Yes                                                    |
| Maximum power (W)     | 40                                                     |
| Nominal Voltage (V)   | 220 - 240 V AC                                         |