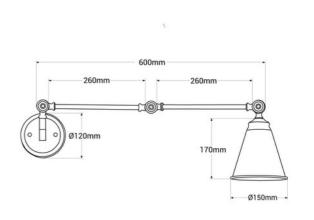

## Adjustable vintage wall sconce - "Tika"

Vintage-style wall sconce made of black aluminum with high-quality finishes. This elegant accessory features an adjustable arm and screen, allowing the direction of the light to be tailored to specific needs. This fixture not only stands out for its functionality, but it also brings a unique industrial aesthetic that adds style and character to any contemporary space. \*\*E27 Bulb - NOT included\*\*

| Housing color         | Black (use), Red (use), Chrome (to use), Gold (to use) |
|-----------------------|--------------------------------------------------------|
| Certs                 | CE, ROHS                                               |
| Connection            | Point of light                                         |
| Dimensions (mm) LxWxH | 400 x 600                                              |
| Style                 | Industrial, Vintage                                    |
| Guarantee             | According to legal warranty: 3 years                   |
| IP                    | IP20                                                   |
| Assembly              | Surface                                                |
| Orientable            | Yes                                                    |
| Maximum power (W)     | 40                                                     |
| Nominal Voltage (V)   | 220 - 240 V AC                                         |