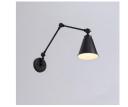

## Adjustable vintage wall sconce - "Tika"

Vintage-style wall sconce made of black aluminum with high-quality finishes. This elegant accessory features an adjustable arm and screen, allowing the direction of the light to be tailored to specific needs. This fixture not only stands out for its functionality, but it also brings a unique industrial aesthetic that adds style and character to any contemporary space. \*\*E27 Bulb - NOT included\*\*

| Housing color         | Black (use), Red (use), Chrome (to use), Gold (to use) |
|-----------------------|--------------------------------------------------------|
| Certs                 | CE, ROHS                                               |
| Connection            | Point of light                                         |
| Dimensions (mm) LxWxH | 400 x 600                                              |
| Style                 | Industrial, Vintage                                    |
| Guarantee             | According to legal warranty: 3 years                   |
| IP                    | IP20                                                   |
| Assembly              | Surface                                                |
| Orientable            | Yes                                                    |
| Maximum power (W)     | 40                                                     |
| Nominal Voltage (V)   | 220 - 240 V AC                                         |