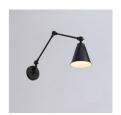

## Adjustable vintage wall sconce - "Tika"

Vintage-style wall sconce made of black aluminum with high-quality finishes. This elegant accessory features an adjustable arm and screen, allowing the direction of the light to be tailored to specific needs. This fixture not only stands out for its functionality, but it also brings a unique industrial aesthetic that adds style and character to any contemporary space. \*\*E27 Bulb - NOT included\*\*