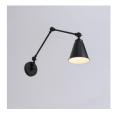

## Adjustable vintage wall sconce - "Tika"

Vintage-style wall sconce made of black aluminum with high-quality finishes. This elegant accessory features an adjustable arm and screen, allowing the direction of the light to be tailored to specific needs. This fixture not only stands out for its functionality, but it also brings a unique industrial aesthetic that adds style and character to any contemporary space. \*\*E27 Bulb - NOT included\*\*

| Housing color         | Black (use), Red (use), Chrome (to use), Gold (to use) |
|-----------------------|--------------------------------------------------------|
| Certs                 | CE, ROHS                                               |
| Connection            | Point of light                                         |
| Dimensions (mm) LxWxH | 400 x 600                                              |
| Style                 | Industrial, Vintage                                    |
| Guarantee             | According to legal warranty: 3 years                   |
| IP                    | IP20                                                   |
| Assembly              | Surface                                                |
| Orientable            | Yes                                                    |
| Maximum power (W)     | 40                                                     |
| Nominal Voltage (V)   | 220 - 240 V AC                                         |