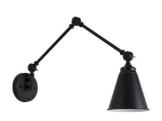

## Adjustable vintage wall sconce - "Tika"

Vintage-style wall sconce made of black aluminum with high-quality finishes. This elegant accessory features an adjustable arm and screen, allowing the direction of the light to be tailored to specific needs. This fixture not only stands out for its functionality, but it also brings a unique industrial aesthetic that adds style and character to any contemporary space. \*\*E27 Bulb - NOT included\*\*

| Housing color         | Black (use), Red (use), Chrome (to use), Gold (to use) |
|-----------------------|--------------------------------------------------------|
| Certs                 | CE, ROHS                                               |
| Connection            | Point of light                                         |
| Dimensions (mm) LxWxH | 400 x 600                                              |
| Style                 | Industrial, Vintage                                    |
| Guarantee             | According to legal warranty: 3 years                   |
| IP                    | IP20                                                   |
| Assembly              | Surface                                                |
| Orientable            | Yes                                                    |
| Maximum power (W)     | 40                                                     |
| Nominal Voltage (V)   | 220 - 240 V AC                                         |