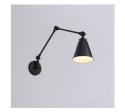

## Adjustable vintage wall sconce - "Tika"

Vintage-style wall sconce made of black aluminum with high-quality finishes. This elegant accessory features an adjustable arm and screen, allowing the direction of the light to be tailored to specific needs. This fixture not only stands out for its functionality, but it also brings a unique industrial aesthetic that adds style and character to any contemporary space. \*\*E27 Bulb - NOT included\*\*

| Housing color         | Black (use), Red (use), Chrome (to use), Gold (to use) |
|-----------------------|--------------------------------------------------------|
| Certs                 | CE, ROHS                                               |
| Connection            | Point of light                                         |
| Dimensions (mm) LxWxH | 400 x 600                                              |
| Style                 | Industrial, Vintage                                    |
| Guarantee             | According to legal warranty: 3 years                   |
| IP                    | IP20                                                   |
| Assembly              | Surface                                                |
| Orientable            | Yes                                                    |
| Maximum power (W)     | 40                                                     |
| Nominal Voltage (V)   | 220 - 240 V AC                                         |