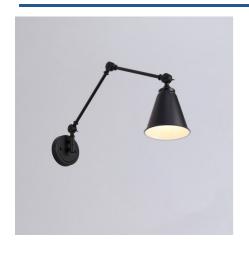

## Adjustable vintage wall sconce - "Tika"

Vintage-style wall sconce made of black aluminum with high-quality finishes. This elegant accessory features an adjustable arm and screen, allowing the direction of the light to be tailored to specific needs. This fixture not only stands out for its functionality, but it also brings a unique industrial aesthetic that adds style and character to any contemporary space. \*\*E27 Bulb - NOT included\*\*

| Housing color         | Black (use), Red (use), Chrome (to use), Gold (to use) |
|-----------------------|--------------------------------------------------------|
| Certs                 | CE, ROHS                                               |
| Connection            | Point of light                                         |
| Dimensions (mm) LxWxH | 400 x 600                                              |
| Style                 | Industrial, Vintage                                    |
| Guarantee             | According to legal warranty: 3 years                   |
| IP                    | IP20                                                   |
| Assembly              | Surface                                                |
| Orientable            | Yes                                                    |
| Maximum power (W)     | 40                                                     |
| Nominal Voltage (V)   | 220 - 240 V AC                                         |