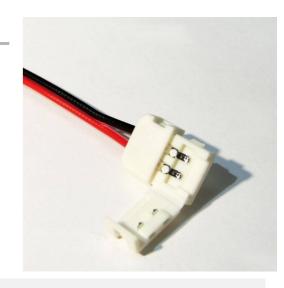

## Ref. B1680

 $Monocolor\ strip-to-strip\ quick\ connector\ 12V\ with\ 15cm\ cable\ PCB\ 8mm\ (B1505/B1506)\ Ideal\ for\ easily\ connecting\ your\ flexible\ LED\ strips\ with\ almost\ no\ effort$ 