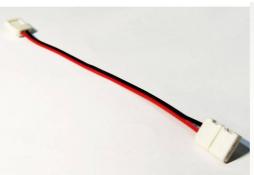

## Ref. B1680

 $Monocolor\ strip-to-strip\ quick\ connector\ 12V\ with\ 15cm\ cable\ PCB\ 8mm\ (B1505/B1506)\ Ideal\ for\ easily\ connecting\ your\ flexible\ LED\ strips\ with\ almost\ no\ effort$ 