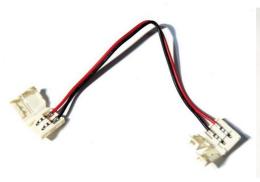

## Ref. B1680

 $Monocolor\ strip-to-strip\ quick\ connector\ 12V\ with\ 15cm\ cable\ PCB\ 8mm\ (B1505/B1506)\ Ideal\ for\ easily\ connecting\ your\ flexible\ LED\ strips\ with\ almost\ no\ effort$ 