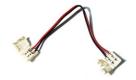

## Ref. B1680

 $Monocolor\ strip-to-strip\ quick\ connector\ 12V\ with\ 15cm\ cable\ PCB\ 8mm\ (B1505/B1506)\ Ideal\ for\ easily\ connecting\ your\ flexible\ LED\ strips\ with\ almost\ no\ effort$ 