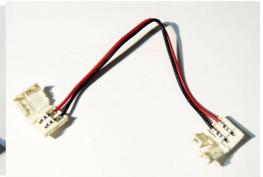

## Ref. B1680

 $Monocolor\ strip-to-strip\ quick\ connector\ 12V\ with\ 15cm\ cable\ PCB\ 8mm\ (B1505/B1506)\ Ideal\ for\ easily\ connecting\ your\ flexible\ LED\ strips\ with\ almost\ no\ effort$ 