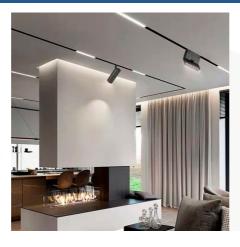

## Straight connection connector for magnetic rails 20mm

The straight connector for magnetic tracks allows the electrical connection of two successive tracks in a linear fashion. Together with other accessories and connectors for magnetic tracks, it creates a wide variety of possible configurations, according to the needs of each project. Available in black and white.