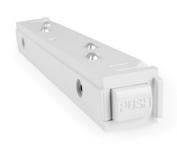

## Straight connection connector for magnetic rails 20mm

The straight connector for magnetic tracks allows the electrical connection of two successive tracks in a linear fashion. Together with other accessories and connectors for magnetic tracks, it creates a wide variety of possible configurations, according to the needs of each project. Available in black and white.

## **Product variants**

Reference Attributes

CM-R-B Housing color: White (use)

CM-R-N Housing color: Black (use)