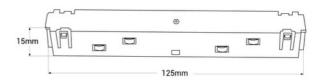

## Straight connection connector for magnetic rails 20mm

The straight connector for magnetic tracks allows the electrical connection of two successive tracks in a linear fashion. Together with other accessories and connectors for magnetic tracks, it creates a wide variety of possible configurations, according to the needs of each project. Available in black and white.

## **Product data**

| Housing color | White (use), Black (use) |
|---------------|--------------------------|
| Certs         | CE, ROHS                 |
| Guarantee     | 3 years                  |
| Material      | Aluminum                 |
| Track Type    | Magnetic                 |