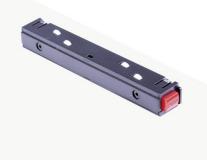

## Straight connection connector for magnetic rails 20mm

The straight connector for magnetic tracks allows the electrical connection of two successive tracks in a linear fashion. Together with other accessories and connectors for magnetic tracks, it creates a wide variety of possible configurations, according to the needs of each project. Available in black and white.

## **Product variants**

Reference Attributes

CM-R-B Housing color: White (use)

CM-R-N Housing color: Black (use)