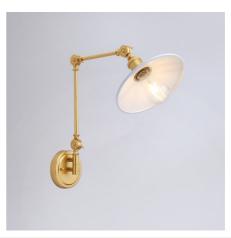

## Vintage adjustable wall sconce "Wallen"

Vintage style wall sconce made of aluminum with high-quality finishes. Features a jointed arm and screen that allow you to adjust the direction of the light according to specific needs. This wall light stands out for its elegance and retro aesthetic, bringing great style and character to the environment in which it is installed. \*\*E27 bulb - NOT included\*\*

## Product data

| Housing color         | White (use), Black (use), Gold (to use) |
|-----------------------|-----------------------------------------|
| Сар                   | E27                                     |
| Certs                 | CE, ROHS                                |
| Connection            | Point of light                          |
| Dimensions (mm) LxWxH | ø230 x 700                              |
| Style                 | Vintage                                 |
| Guarantee             | According to legal warranty: 3 years    |
| IP                    | IP20                                    |
| Material              | Aluminum                                |
| Assembly              | Surface                                 |
| Orientable            | Yes                                     |
| Maximum power (W)     | 40                                      |
| Nominal Voltage (V)   | 220 - 240 V AC                          |
| Outdoor Use           | No                                      |
| Recommended Use       | Bedrooms, Living room                   |