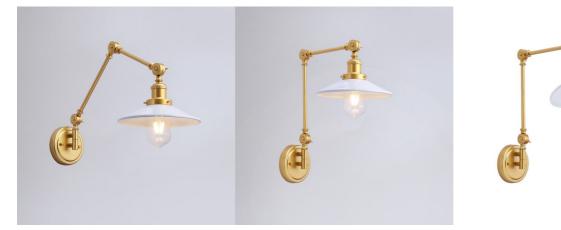

## Vintage adjustable wall sconce "Wallen"

Vintage style wall sconce made of aluminum with high-quality finishes. Features a jointed arm and screen that allow you to adjust the direction of the light according to specific needs. This wall light stands out for its elegance and retro aesthetic, bringing great style and character to the environment in which it is installed. \*\*E27 bulb - NOT included\*\*

## Product data

| Housing color         | White (use), Black (use), Gold (to use) |
|-----------------------|-----------------------------------------|
| Сар                   | E27                                     |
| Certs                 | CE, ROHS                                |
| Connection            | Point of light                          |
| Dimensions (mm) LxWxH | ø230 x 700                              |
| Style                 | Vintage                                 |
| Guarantee             | According to legal warranty: 3 years    |
| IP                    | IP20                                    |
| Material              | Aluminum                                |
| Assembly              | Surface                                 |
| Orientable            | Yes                                     |
| Maximum power (W)     | 40                                      |
| Nominal Voltage (V)   | 220 - 240 V AC                          |
| Outdoor Use           | No                                      |
| Recommended Use       | Bedrooms, Living room                   |