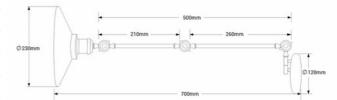

## Product data

| Housing color         | White (use), Black (use), Gold (to use) |
|-----------------------|-----------------------------------------|
| Сар                   | E27                                     |
| Certs                 | CE, ROHS                                |
| Connection            | Point of light                          |
| Dimensions (mm) LxWxH | ø230 x 700                              |
| Style                 | Vintage                                 |
| Guarantee             | According to legal warranty: 3 years    |
| IP                    | IP20                                    |
| Material              | Aluminum                                |
| Assembly              | Surface                                 |
| Orientable            | Yes                                     |
| Maximum power (W)     | 40                                      |
| Nominal Voltage (V)   | 220 - 240 V AC                          |
| Outdoor Use           | No                                      |
| Recommended Use       | Bedrooms, Living room                   |