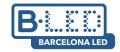

## Profile for suspension or surface LED strip 20x27mm (2meters)

## Ref. BPERF20X27

LED Strip Profile for Hanging or surface installation. This profile is ideal for using with a hanging accessory, creating beautiful and functional light fixtures that can be installed at different heights, and using strips of various colors we create unique and eye-catching environments. It is also possible to place it mounted on the wall. Ideal for offices, workspaces, bars and restaurants, all types of shops and venues. - Diffuser and plugs not included -