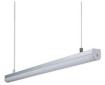

## Profile for suspension or surface LED strip 20x27mm (2meters)

## Ref. BPERF20X27

LED Strip Profile for Hanging or surface installation. This profile is ideal for using with a hanging accessory, creating beautiful and functional light fixtures that can be installed at different heights, and using strips of various colors we create unique and eye-catching environments. It is also possible to place it mounted on the wall. Ideal for offices, workspaces, bars and restaurants, all types of shops and venues. - Diffuser and plugs not included -