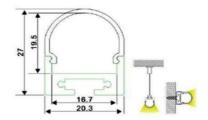

## Profile for suspension or surface LED strip 20x27mm (2meters)

## Ref. BPERF20X27

LED Strip Profile for Hanging or surface installation. This profile is ideal for using with a hanging accessory, creating beautiful and functional light fixtures that can be installed at different heights, and using strips of various colors we create unique and eye-catching environments. It is also possible to place it mounted on the wall. Ideal for offices, workspaces, bars and restaurants, all types of shops and venues. - Diffuser and plugs not included -