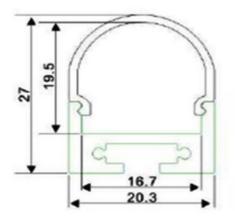

## **Product data**

| Certs                 | CE, ROHS                             |
|-----------------------|--------------------------------------|
| Dimensions (mm) LxWxH | 2000x20.3x27                         |
| Guarantee             | According to legal warranty: 3 years |
| IP                    | IP20                                 |
| Material              | Aluminum                             |
| Assembly              | Surface, Suspension                  |
| Outdoor Use           | If                                   |