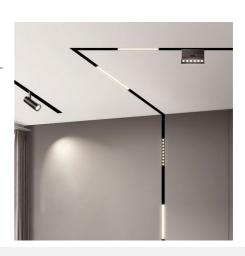

## L-joint for recessed magnetic rails 20mm - Vertical

Union L allows connecting two sections of embedded magnetic track at a 90° angle, vertically. In this way, a rail installed on the wall can be joined with a rail installed on the ceiling, resulting in a wide variety of possible configurations. Its assembly is very simple and includes all the necessary elements for it. Available in white and black. \*\* Does not include electrical connector\*\*