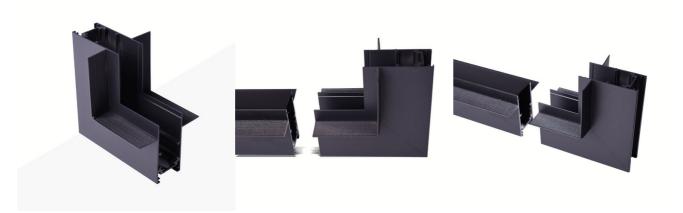

## L-joint for recessed magnetic rails 20mm - Vertical

Union L allows connecting two sections of embedded magnetic track at a 90° angle, vertically. In this way, a rail installed on the wall can be joined with a rail installed on the ceiling, resulting in a wide variety of possible configurations. Its assembly is very simple and includes all the necessary elements for it. Available in white and black. \*\* Does not include electrical connector\*\*