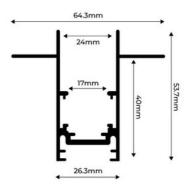

## **Product data**

| Housing color | White (use), Black (use) |
|---------------|--------------------------|
| Certs         | CE, ROHS                 |
| Guarantee     | 3 years                  |
| IP            | IP20                     |
| Material      | Aluminum                 |
| Track Type    | Magnetic                 |
| Outdoor Use   | No                       |