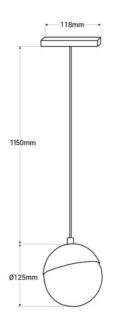

## **Product data**

| Housing color                           | White (use), Black (use), Gold (to use)    |
|-----------------------------------------|--------------------------------------------|
| Opening angle (°)                       | 180                                        |
| Certs                                   | CE, ROHS                                   |
| CRI                                     | 90-95                                      |
| Dimensions (mm) LxWxH                   | 1275 x Ø125, 1275x ø 125                   |
| Dimmable                                | No                                         |
| Style                                   | Minimalist                                 |
| Guarantee                               | According to legal warranty: 3 years       |
| IP                                      | IP20                                       |
| Kelvin (K)                              | 2700                                       |
| Material                                | Aluminum                                   |
| Material diffuser                       | Crystal                                    |
| Assembly                                | Suspension                                 |
| Orientable                              | No                                         |
| Power (W)                               | 6                                          |
| Nominal Voltage (V)                     | 48V                                        |
| Track Type                              | Magnetic                                   |
| Key                                     | Warm white                                 |
| Outdoor Use                             | No                                         |
| Recommended UseDining room, Bedrooms, H | lotels, Kitchens, Restaurants, Living room |
| Service life (h)                        | 25,000                                     |
| Energy efficiency class                 | G                                          |