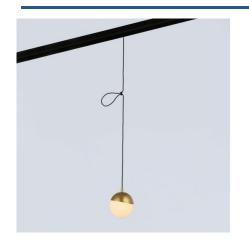

## LED Sphere pendant lamp for 48V magnetic track - 6W - 2700K - CRI90 - Golden

Modern and stylish spherical LED pendant lamp for magnetic track. With a power of 6W and a CRI>90, it provides high-quality lighting, glare-free, in a warm tone. Easy to install and highly versatile, it can be combined with other fixtures and easily reorganized on the track. It operates at only 48V, therefore it is safe for children and pets. Available in 3 colors: white, black, and gold.

## **Product variants**

LCM-6W-BC-N

Attributes Reference LCM-6W-BC-B Housing color: White (use) LCM-6W-BC-D Housing color: Gold (to use)

Housing color: Black (use)