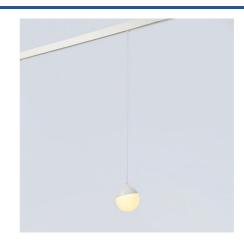

## LED Sphere pendant lamp for 48V magnetic track - 6W - 2700K - CRI90 - Golden

Modern and stylish spherical LED pendant lamp for magnetic track. With a power of 6W and a CRI>90, it provides high-quality lighting, glare-free, in a warm tone. Easy to install and highly versatile, it can be combined with other fixtures and easily reorganized on the track. It operates at only 48V, therefore it is safe for children and pets. Available in 3 colors: white, black, and gold.