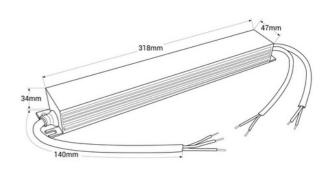

## **Product data**

| Certs                 | CE, ROHS                             |
|-----------------------|--------------------------------------|
| Dimensions (mm) LxWxH | 318 X 47 X 34                        |
| Dimmable              | Yes                                  |
| Power factor (cosφ)   | 0.95                                 |
| Guarantee             | According to legal warranty: 3 years |
| Maximum intensity (A) | 10                                   |
| IP                    | IP42                                 |
| Power (W)             | 120                                  |
| Temperature range     | -20°F ~ +45°F                        |
| Control system        | DALI                                 |
| Output Voltage (V)    | 12V                                  |
| Nominal Voltage (V)   | 100 - 250                            |