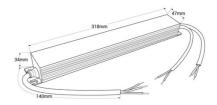

## **Product data**

| Certs                 | CE, ROHS                             |
|-----------------------|--------------------------------------|
| Dimensions (mm) LxWxH | 318 X 47 X 34                        |
| Dimmable              | Yes                                  |
| Power factor (cosφ)   | 0.95                                 |
| Guarantee             | According to legal warranty: 3 years |
| Maximum intensity (A) | 10                                   |
| IP                    | IP42                                 |
| Power (W)             | 120                                  |
| Temperature range     | -20°F ~ +45°F                        |
| Control system        | DALI                                 |
| Output Voltage (V)    | 12V                                  |
| Nominal Voltage (V)   | 100 - 250                            |