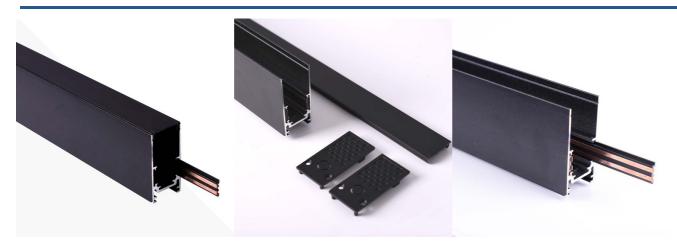

## Magnetic rail 20mm surface mounted 48V - 2 meters

Our 20 mm surface magnetic rail is made of high-quality aluminum and is available in white and black. It allows for the easy placement of magnetic LED lights according to the needs of each project. It offers numerous configuration options and can be installed on both ceilings and drywall walls, posing no risk to users as it operates at low voltage (48V). It allows for surface mounting and also suspension, by adding the suspension kit. \*\*Includes a plastic cover to cover the free surface between fixtures and two end plugs\*\*

## **Product data**

| Housing color         | White (use), Black (use) |
|-----------------------|--------------------------|
| Certs                 | CE, ROHS                 |
| Dimensions (mm) LxWxH | 2000 x 26.3 x 53.7       |
| Guarantee             | 3 years                  |
| IP                    | IP20                     |
| Material              | Aluminum                 |
| Assembly              | Surface, Suspension      |
| Nominal Voltage (V)   | 48V                      |
| Track Type            | Magnetic                 |
| Outdoor Use           | No                       |