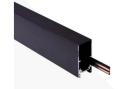

## Magnetic rail 20mm surface mounted 48V - 2 meters

Our 20 mm surface magnetic rail is made of high-quality aluminum and is available in white and black. It allows for the easy placement of magnetic LED lights according to the needs of each project. It offers numerous configuration options and can be installed on both ceilings and drywall walls, posing no risk to users as it operates at low voltage (48V). It allows for surface mounting and also suspension, by adding the suspension kit. \*\*Includes a plastic cover to cover the free surface between fixtures and two end plugs\*\*

## **Product data**

| Housing color         | White (use), Black (use) |
|-----------------------|--------------------------|
| Certs                 | CE, ROHS                 |
| Dimensions (mm) LxWxH | 2000 x 26.3 x 53.7       |
| Guarantee             | 3 years                  |
| IP                    | IP20                     |
| Material              | Aluminum                 |
| Assembly              | Surface, Suspension      |
| Nominal Voltage (V)   | 48V                      |
| Track Type            | Magnetic                 |
| Outdoor Use           | No                       |