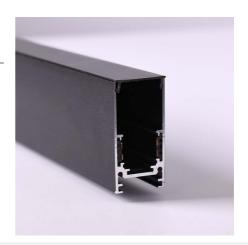

## Magnetic rail 20mm surface mounted 48V - 2 meters

Our 20 mm surface magnetic rail is made of high-quality aluminum and is available in white and black. It allows for the easy placement of magnetic LED lights according to the needs of each project. It offers numerous configuration options and can be installed on both ceilings and drywall walls, posing no risk to users as it operates at low voltage (48V). It allows for surface mounting and also suspension, by adding the suspension kit. \*\*Includes a plastic cover to cover the free surface between fixtures and two end plugs\*\*

## **Product data**

| Housing color         | White (use), Black (use) |
|-----------------------|--------------------------|
| Certs                 | CE, ROHS                 |
| Dimensions (mm) LxWxH | 2000 x 26.3 x 53.7       |
| Guarantee             | 3 years                  |
| IP                    | IP20                     |
| Material              | Aluminum                 |
| Assembly              | Surface, Suspension      |
| Nominal Voltage (V)   | 48V                      |
| Track Type            | Magnetic                 |
| Outdoor Use           | No                       |