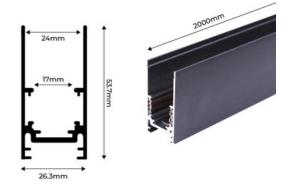

## **Product data**

| Housing color         | White (use), Black (use) |
|-----------------------|--------------------------|
| Certs                 | CE, ROHS                 |
| Dimensions (mm) LxWxH | 2000 x 26.3 x 53.7       |
| Guarantee             | 3 years                  |
| IP                    | IP20                     |
| Material              | Aluminum                 |
| Assembly              | Surface, Suspension      |
| Nominal Voltage (V)   | 48V                      |
| Track Type            | Magnetic                 |
| Outdoor Use           | No                       |