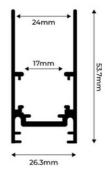

## **Product data**

| Housing color         | White (use), Black (use) |
|-----------------------|--------------------------|
| Certs                 | CE, ROHS                 |
| Dimensions (mm) LxWxH | 1000 x 26.3 x 53.7       |
| Guarantee             | 3 years                  |
| IP                    | IP20                     |
| Material              | Aluminum                 |
| Assembly              | Surface, Suspension      |
| Nominal Voltage (V)   | 48V                      |
| Track Type            | Magnetic                 |
| Outdoor Use           | No                       |