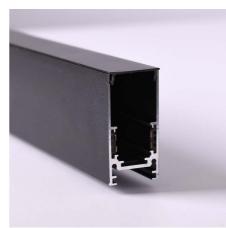

## Magnetic rail 20mm surface mounted 48V - 1 meter

20 mm surface magnetic rail made of high-quality aluminum, available in white and black. Allows the easy placement of LED magnetic spots according to the needs of each project. It offers numerous configuration options and can be installed on both ceilings and drywall walls, posing no risk to users as it operates at a low voltage (48V). It allows for surface mounting and also for suspension, by adding the suspension kit. \*\*Includes a plastic cover to cover the free surface between fixtures and two end caps\*\*

## **Product data**

| Housing color         | White (use), Black (use) |
|-----------------------|--------------------------|
| Certs                 | CE, ROHS                 |
| Dimensions (mm) LxWxH | 1000 x 26.3 x 53.7       |
| Guarantee             | 3 years                  |
| IP                    | IP20                     |
| Material              | Aluminum                 |
| Assembly              | Surface, Suspension      |
| Nominal Voltage (V)   | 48V                      |
| Track Type            | Magnetic                 |
| Outdoor Use           | No                       |