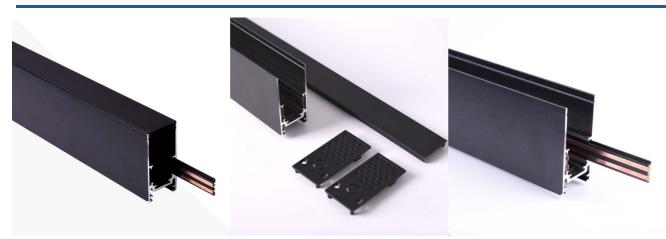

## Magnetic rail 20mm surface mounted 48V - 1 meter

20 mm surface magnetic rail made of high-quality aluminum, available in white and black. Allows the easy placement of LED magnetic spots according to the needs of each project. It offers numerous configuration options and can be installed on both ceilings and drywall walls, posing no risk to users as it operates at a low voltage (48V). It allows for surface mounting and also for suspension, by adding the suspension kit. \*\*Includes a plastic cover to cover the free surface between fixtures and two end caps\*\*

## **Product data**

| Housing color         | White (use), Black (use) |
|-----------------------|--------------------------|
| Certs                 | CE, ROHS                 |
| Dimensions (mm) LxWxH | 1000 x 26.3 x 53.7       |
| Guarantee             | 3 years                  |
| IP                    | IP20                     |
| Material              | Aluminum                 |
| Assembly              | Surface, Suspension      |
| Nominal Voltage (V)   | 48V                      |
| Track Type            | Magnetic                 |
| Outdoor Use           | No                       |