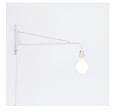

## Adjustable wall light with cable and plug "Pitt"

Wall lamp with simple lines and industrial aesthetic, consisting of a pivoting aluminum arm, cleverly held by an elegant steel cable. The simplicity of its design is highlighted by the presence of a single bulb at the end of the arm. Available in black and white, to match the environment. \*\*Accepts E27 bulb - Not included\*\*