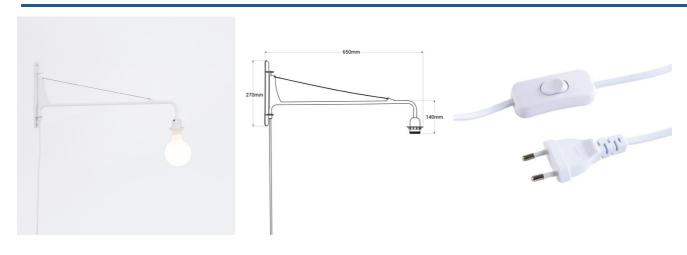

## Adjustable wall light with cable and plug "Pitt"

Wall lamp with simple lines and industrial aesthetic, consisting of a pivoting aluminum arm, cleverly held by an elegant steel cable. The simplicity of its design is highlighted by the presence of a single bulb at the end of the arm. Available in black and white, to match the environment. \*\*Accepts E27 bulb - Not included\*\*

## **Product data**

| Housing color       | White (use), Black (use)             |
|---------------------|--------------------------------------|
| Connection          | Plug                                 |
| Сар                 | E27                                  |
| Certs               | CE, ROHS                             |
| Style               | Design, Minimalist                   |
| Guarantee           | According to legal warranty: 3 years |
| IP                  | IP20                                 |
| Material            | Aluminum                             |
| Assembly            | Surface                              |
| Orientable          | Yes                                  |
| Maximum power (W)   | 40                                   |
| Nominal Voltage (V) | 220 - 240 V AC                       |
| Outdoor Use         | No                                   |
| Recommended Use     | Bedrooms, Hotels, Living room        |