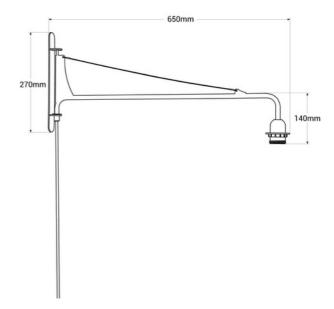

## Adjustable wall light with cable and plug "Pitt"

Wall lamp with simple lines and industrial aesthetic, consisting of a pivoting aluminum arm, cleverly held by an elegant steel cable. The simplicity of its design is highlighted by the presence of a single bulb at the end of the arm. Available in black and white, to match the environment. \*\*Accepts E27 bulb - Not included\*\*

## **Product data**

| Housing color       | White (use), Black (use)             |
|---------------------|--------------------------------------|
| Connection          | Plug                                 |
| Сар                 | E27                                  |
| Certs               | CE, ROHS                             |
| Style               | Design, Minimalist                   |
| Guarantee           | According to legal warranty: 3 years |
| IP                  | IP20                                 |
| Material            | Aluminum                             |
| Assembly            | Surface                              |
| Orientable          | Yes                                  |
| Maximum power (W)   | 40                                   |
| Nominal Voltage (V) | 220 - 240 V AC                       |
| Outdoor Use         | No                                   |
| Recommended Use     | Bedrooms, Hotels, Living room        |