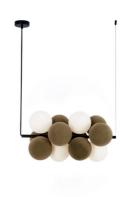

## Acoustic horizontal pendant lamp "DRAC" - 4 luminous spheres and 8 sound absorbing spheres

Experience the sublime convergence of elegance and innovation with our horizontal acoustic lamp "DRAC". Transform your space by effectively absorbing low-frequency sound, providing a complete sensory experience. "DRAC" merges functionality and aesthetic avant-garde, elevating your environment to new heights of sophistication and comfort. Composed of 4 luminous spheres and 8 absorbing spheres. Available with acoustic spheres in gray or brown tone. \*G9 bulbs not included\*

## **Product variants**

Reference Attributes

B206-H-CB Case color : Cafe and White (to use)

B206-H-GB Case color: Gray and White (use)