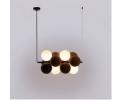

## Acoustic horizontal pendant lamp "DRAC" - 4 luminous spheres and 8 sound absorbing spheres

Experience the sublime convergence of elegance and innovation with our horizontal acoustic lamp "DRAC". Transform your space by effectively absorbing low-frequency sound, providing a complete sensory experience. "DRAC" merges functionality and aesthetic avant-garde, elevating your environment to new heights of sophistication and comfort. Composed of 4 luminous spheres and 8 absorbing spheres. Available with acoustic spheres in gray or brown tone. \*G9 bulbs not included\*

## **Product variants**

Reference Attributes

B206-H-CB Case color : Cafe and White (to use)

B206-H-GB Case color: Gray and White (use)