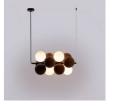

## Acoustic horizontal pendant lamp "DRAC" - 4 luminous spheres and 8 sound absorbing spheres

Experience the sublime convergence of elegance and innovation with our horizontal acoustic lamp "DRAC". Transform your space by effectively absorbing low-frequency sound, providing a complete sensory experience. "DRAC" merges functionality and aesthetic avant-garde, elevating your environment to new heights of sophistication and comfort. Composed of 4 luminous spheres and 8 absorbing spheres. Available with acoustic spheres in gray or brown tone. \*G9 bulbs not included\*