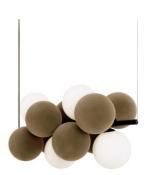

## Acoustic horizontal pendant lamp "DRAC" - 4 luminous spheres and 8 sound absorbing spheres

Experience the sublime convergence of elegance and innovation with our horizontal acoustic lamp "DRAC". Transform your space by effectively absorbing low-frequency sound, providing a complete sensory experience. "DRAC" merges functionality and aesthetic avant-garde, elevating your environment to new heights of sophistication and comfort. Composed of 4 luminous spheres and 8 absorbing spheres. Available with acoustic spheres in gray or brown tone. \*G9 bulbs not included\*