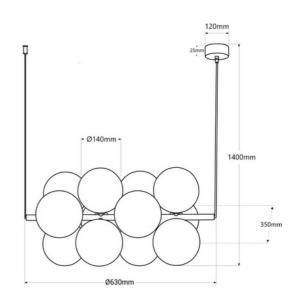

## Product data

| Case color                  | Cafe and White (to use), Gray and White (use)       |
|-----------------------------|-----------------------------------------------------|
| Сар                         | G9                                                  |
| Certs                       | CE, ROHS                                            |
| Dimensions (mm) LxWxH       | 1400 x 630 x 350                                    |
| Dimmable                    | No                                                  |
| Style                       | Design                                              |
| Guarantee                   | 10 years                                            |
| IP                          | IP20                                                |
| Material diffuser           | Crystal                                             |
| Assembly                    | Suspension                                          |
| Orientable                  | No                                                  |
| Maximum power (W)           | 25                                                  |
| Sensor                      | No                                                  |
| Nominal Voltage (V)         | 220 - 240 V AC                                      |
| Outdoor Use                 | No                                                  |
| Recommended UseDining room, | Hotels, Offices, Commerce, Restaurants, Living room |