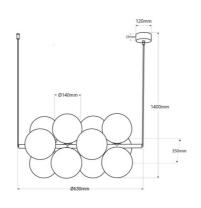

## Product data

| Case color                  | Cafe and White (to use), Gray and White (use)       |
|-----------------------------|-----------------------------------------------------|
| Сар                         | G9                                                  |
| Certs                       | CE, ROHS                                            |
| Dimensions (mm) LxWxH       | 1400 x 630 x 350                                    |
| Dimmable                    | No                                                  |
| Style                       | Design                                              |
| Guarantee                   | 10 years                                            |
| IP                          | IP20                                                |
| Material diffuser           | Crystal                                             |
| Assembly                    | Suspension                                          |
| Orientable                  | No                                                  |
| Maximum power (W)           | 25                                                  |
| Sensor                      | No                                                  |
| Nominal Voltage (V)         | 220 - 240 V AC                                      |
| Outdoor Use                 | No                                                  |
| Recommended UseDining room, | Hotels, Offices, Commerce, Restaurants, Living room |