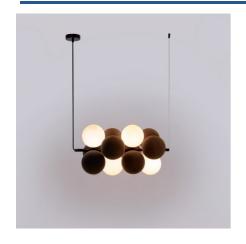

## Acoustic horizontal pendant lamp "DRAC" - 4 luminous spheres and 8 sound absorbing spheres

Experience the sublime convergence of elegance and innovation with our horizontal acoustic lamp "DRAC". Transform your space by effectively absorbing low-frequency sound, providing a complete sensory experience. "DRAC" merges functionality and aesthetic avant-garde, elevating your environment to new heights of sophistication and comfort. Composed of 4 luminous spheres and 8 absorbing spheres. Available with acoustic spheres in gray or brown tone. \*G9 bulbs not included\*