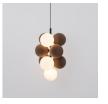

## Acoustic vertical pendant lamp "DRAC" - 4 luminous spheres and 6 sound absorbing spheres

Experience the sublime convergence of elegance and innovation with our vertical acoustic lamp "DRAC". Transform your space by effectively absorbing low-frequency sound, providing a complete sensory experience. Composed of 4 luminous spheres and 6 spheres absorptive. Available with acoustic spheres in gray or brown tones. "G9 bulbs not included"

## **Product variants**

Reference Attributes

B206-V-CB Housing color: Cafe and White (to use)

B206-V-GB Housing color: Gray and White (use)