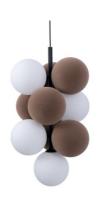

## Acoustic vertical pendant lamp "DRAC" - 4 luminous spheres and 6 sound absorbing spheres

Experience the sublime convergence of elegance and innovation with our vertical acoustic lamp "DRAC". Transform your space by effectively absorbing low-frequency sound, providing a complete sensory experience. Composed of 4 luminous spheres and 6 spheres absorptive. Available with acoustic spheres in gray or brown tones. "G9 bulbs not included"