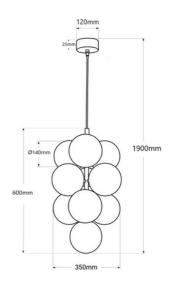

## Acoustic vertical pendant lamp "DRAC" - 4 luminous spheres and 6 sound absorbing spheres

Experience the sublime convergence of elegance and innovation with our vertical acoustic lamp "DRAC". Transform your space by effectively absorbing low-frequency sound, providing a complete sensory experience. Composed of 4 luminous spheres and 6 spheres absorptive. Available with acoustic spheres in gray or brown tones. "G9 bulbs not included"

## Product data

| Housing color                            | Cafe and White (to use), Gray and White (use)     |
|------------------------------------------|---------------------------------------------------|
| Сар                                      | G9                                                |
| Certs                                    | CE, ROHS                                          |
| Dimensions (mm) LxWxH                    | 1900 x 350                                        |
| Dimmable                                 | No                                                |
| Style                                    | Design                                            |
| Guarantee                                | 10 years                                          |
| IP                                       | IP20                                              |
| Material diffuser                        | Crystal                                           |
| Assembly                                 | Suspension                                        |
| Orientable                               | No                                                |
| Maximum power (W)                        | 25                                                |
| Sensor                                   | No                                                |
| Nominal Voltage (V)                      | 200 - 240V AC                                     |
| Outdoor Use                              | No                                                |
| Recommended UseDining room, Bedrooms, Ho | tels, Offices, Commerce, Restaurants, Living room |