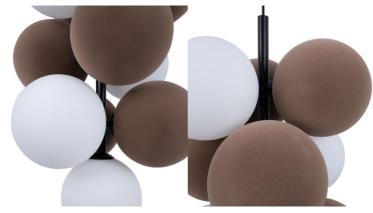

## Acoustic vertical pendant lamp "DRAC" - 4 luminous spheres and 6 sound absorbing spheres

Experience the sublime convergence of elegance and innovation with our vertical acoustic lamp "DRAC". Transform your space by effectively absorbing low-frequency sound, providing a complete sensory experience. Composed of 4 luminous spheres and 6 spheres absorptive. Available with acoustic spheres in gray or brown tones. "G9 bulbs not included"