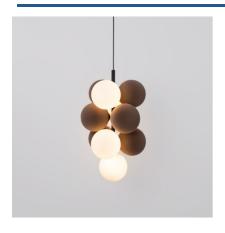

## Acoustic vertical pendant lamp "DRAC" - 4 luminous spheres and 6 sound absorbing spheres

Experience the sublime convergence of elegance and innovation with our vertical acoustic lamp "DRAC". Transform your space by effectively absorbing low-frequency sound, providing a complete sensory experience. Composed of 4 luminous spheres and 6 spheres absorptive. Available with acoustic spheres in gray or brown tones. "G9 bulbs not included"