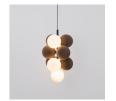

## Acoustic vertical pendant lamp "DRAC" - 4 luminous spheres and 6 sound absorbing spheres

Experience the sublime convergence of elegance and innovation with our vertical acoustic lamp "DRAC". Transform your space by effectively absorbing low-frequency sound, providing a complete sensory experience. Composed of 4 luminous spheres and 6 spheres absorptive. Available with acoustic spheres in gray or brown tones. "G9 bulbs not included"

## **Product variants**

Reference Attributes

B206-V-CB Housing color: Cafe and White (to use)

B206-V-GB Housing color: Gray and White (use)