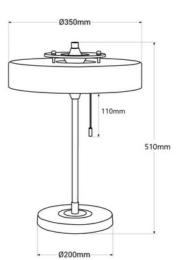

## "Gadsby" Table lamp

Classic and elegant designer table lamp, inspired by mid-century aesthetics. It stands out for its clean lines and its exclusive disk-shaped screen that allows for soft and indirect lighting. "Gadsby" is a perfect choice to add sophistication and style to contemporary homes. \*\*Accepts 3 E27 bulbs (C37 or G45) - NOT included\*\*

## Product data

| Case color          | White (use), Black (use), Blue (to use), Green (to use) |
|---------------------|---------------------------------------------------------|
| Connection          | Plug                                                    |
| Сар                 | E27                                                     |
| Certs               | CE, ROHS                                                |
| Style               | Design, Clásico                                         |
| Guarantee           | 10 years                                                |
| IP                  | IP20                                                    |
| Material            | Metal                                                   |
| Assembly            | Surface                                                 |
| Orientable          | No                                                      |
| Maximum power (W)   | 40                                                      |
| Nominal Voltage (V) | 220 - 240 V AC                                          |
| Outdoor Use         | No                                                      |
| Recommended Use     | Bedrooms, Hotels, Living room                           |