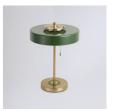

## "Gadsby" Table lamp

Classic and elegant designer table lamp, inspired by mid-century aesthetics. It stands out for its clean lines and its exclusive disk-shaped screen that allows for soft and indirect lighting. "Gadsby" is a perfect choice to add sophistication and style to contemporary homes. \*\*Accepts 3 E27 bulbs (C37 or G45) - NOT included\*\*

## **Product variants**

Reference Attributes

L3092-AZ Case color : Blue (to use)

L3092-B Case color : White (use)

L3092-N Case color : Black (use)

L3092-V Case color : Green (to use)