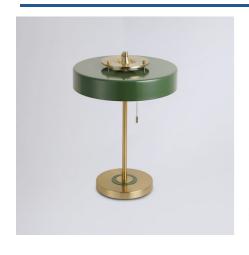

## "Gadsby" Table lamp

Classic and elegant designer table lamp, inspired by mid-century aesthetics. It stands out for its clean lines and its exclusive disk-shaped screen that allows for soft and indirect lighting. "Gadsby" is a perfect choice to add sophistication and style to contemporary homes. \*\*Accepts 3 E27 bulbs (C37 or G45) - NOT included\*\*