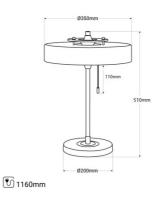

## "Gadsby" Table lamp

Classic and elegant designer table lamp, inspired by mid-century aesthetics. It stands out for its clean lines and its exclusive disk-shaped screen that allows for soft and indirect lighting. "Gadsby" is a perfect choice to add sophistication and style to contemporary homes. \*\*Accepts 3 E27 bulbs (C37 or G45) - NOT included\*\*

## Product data

| Case color          | White (use), Black (use), Blue (to use), Green (to use) |
|---------------------|---------------------------------------------------------|
| Connection          | Plug                                                    |
| Сар                 | E27                                                     |
| Certs               | CE, ROHS                                                |
| Style               | Design, Clásico                                         |
| Guarantee           | 10 years                                                |
| IP                  | IP20                                                    |
| Material            | Metal                                                   |
| Assembly            | Surface                                                 |
| Orientable          | No                                                      |
| Maximum power (W)   | 40                                                      |
| Nominal Voltage (V) | 220 - 240 V AC                                          |
| Outdoor Use         | No                                                      |
| Recommended Use     | Bedrooms, Hotels, Living room                           |