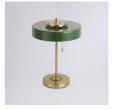

## "Gadsby" Table lamp

Classic and elegant designer table lamp, inspired by mid-century aesthetics. It stands out for its clean lines and its exclusive disk-shaped screen that allows for soft and indirect lighting. "Gadsby" is a perfect choice to add sophistication and style to contemporary homes. \*\*Accepts 3 E27 bulbs (C37 or G45) - NOT included\*\*

## **Product variants**

Reference Attributes

L3092-AZ Case color : Blue (to use)

L3092-B Case color : White (use)

L3092-N Case color : Black (use)

L3092-V Case color : Green (to use)