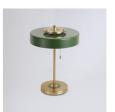

## "Gadsby" Table lamp

Classic and elegant designer table lamp, inspired by mid-century aesthetics. It stands out for its clean lines and its exclusive disk-shaped screen that allows for soft and indirect lighting. "Gadsby" is a perfect choice to add sophistication and style to contemporary homes. \*\*Accepts 3 E27 bulbs (C37 or G45) - NOT included\*\*

## **Product variants**

Reference Attributes

L3092-AZ Case color : Blue (to use)

L3092-B Case color : White (use)

L3092-N Case color : Black (use)

L3092-V Case color : Green (to use)