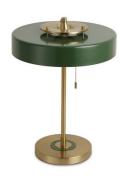

## "Gadsby" Table lamp

Classic and elegant designer table lamp, inspired by mid-century aesthetics. It stands out for its clean lines and its exclusive disk-shaped screen that allows for soft and indirect lighting. "Gadsby" is a perfect choice to add sophistication and style to contemporary homes. \*\*Accepts 3 E27 bulbs (C37 or G45) - NOT included\*\*