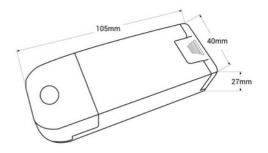

## **Product data**

| Certs                 | CE, ROHS                             |
|-----------------------|--------------------------------------|
| Dimensions (mm) LxWxH | 105 x 40 x 27                        |
| Power factor (cosφ)   | 0.85                                 |
| Frequency (Hz)        | 50 - 60                              |
| Guarantee             | According to legal warranty: 3 years |
| Maximum intensity (A) | 0.7                                  |
| IP                    | IP20                                 |
| Material              | Plastic                              |
| Control system        | TRIAC                                |
| Output Voltage (V)    | 2-6 volts                            |
| Nominal Voltage (V)   | 200 - 250 V                          |
| Outdoor Use           | No                                   |