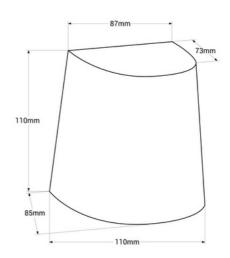

| Opening angle (°)       | 120                                  |
|-------------------------|--------------------------------------|
| Сар                     | GU10                                 |
| Certs                   | CE, ROHS                             |
| Energy efficiency class | F                                    |
| Connection              | Point of light                       |
| CRI                     | 80-85                                |
| Dimensions (mm) LxWxH   | 110 X 100 X 85                       |
| Frequency (Hz)          | 50 - 60                              |
| Guarantee               | According to legal warranty: 3 years |
| IP                      | IP65                                 |
| Kelvin (K)              | 3000                                 |
| Material                | Polycarbonate                        |
| Material diffuser       | Polycarbonate                        |
| Assembly                | Surface                              |
| Orientable              | No                                   |