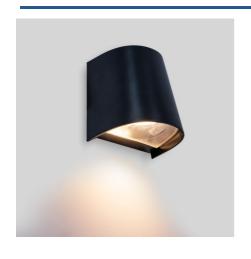

## Outdoor wall light "Meri" - 1 x GU10 - 8W - 3000K - IP65

## Ref. L5072-N

**Product data** 

Housing color

Outdoor wall sconce with a modern and elegant design, made of black polycarbonate, featuring high-quality finishes. Includes a GU10 bulb with a power of 8W that provides bright and even lighting, aimed downward, in warm white tone (3000K). Perfect for lighting facades, gardens, terraces, or balconies, where it will provide decorative and coavillumination.