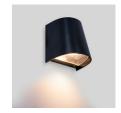

## Outdoor wall light "Meri" - 1 x GU10 - 8W - 3000K - IP65

## Ref. L5072-N

**Product data** 

Housing color

Outdoor wall sconce with a modern and elegant design, made of black polycarbonate, featuring high-quality finishes. Includes a GU10 bulb with a power of 8W that provides bright and even lighting, aimed downward, in warm white tone (3000K). Perfect for lighting facades, gardens, terraces, or balconies, where it will provide decorative and coavillumination.