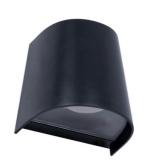

## Outdoor wall light "Meri" - 1 x GU10 - 8W - 3000K - IP65

## Ref. L5072-N

**Product data** 

Housing color

Outdoor wall sconce with a modern and elegant design, made of black polycarbonate, featuring high-quality finishes. Includes a GU10 bulb with a power of 8W that provides bright and even lighting, aimed downward, in warm white tone (3000K). Perfect for lighting facades, gardens, terraces, or balconies, where it will provide decorative and coavillumination.