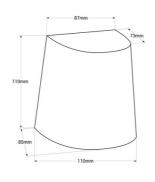

| Opening angle (°)       | 120                                  |
|-------------------------|--------------------------------------|
| Сар                     | GU10                                 |
| Certs                   | CE, ROHS                             |
| Energy efficiency class | F                                    |
| Connection              | Point of light                       |
| CRI                     | 80-85                                |
| Dimensions (mm) LxWxH   | 110 X 100 X 85                       |
| Frequency (Hz)          | 50 - 60                              |
| Guarantee               | According to legal warranty: 3 years |
| IP                      | IP65                                 |
| Kelvin (K)              | 3000                                 |
| Material                | Polycarbonate                        |
| Material diffuser       | Polycarbonate                        |
| Assembly                | Surface                              |
| Orientable              | No                                   |