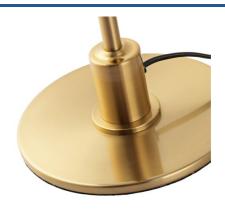

## **Product data**

| Case color (use)      | Chrome (to use), Gold (to use)         |
|-----------------------|----------------------------------------|
| Connection            | Plug                                   |
| Сар                   | E27 G45                                |
| Certs                 | CE, ROHS                               |
| Dimensions (mm) LxWxH | Ø290 x 500                             |
| Style                 | Design, Clásico                        |
| Guarantee             | 10 years                               |
| IP                    | IP20                                   |
| Material              | Aluminum                               |
| Material diffuser     | Crystal                                |
| Assembly              | Surface                                |
| Orientable            | No                                     |
| Nominal Voltage (V)   | 220 - 240 V AC                         |
| Outdoor Use           | No                                     |
| Recommended Use       | Bedrooms, Hotels, Offices, Living room |