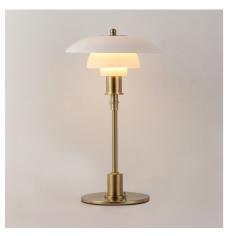

## "Marshal" Table lamp

Exquisite designer table lamp with a triple opal glass shade and a gold aluminum base. It offers soft, diffused lighting, adding great decorative value to any interior space. It is a spectacular lamp to place on a desk, a reading table, or an auxiliary table. \*\* Accepts E27 G45 bulb - Not included \*\*

## **Product data**

| Case color (use)      | Chrome (to use), Gold (to use)         |
|-----------------------|----------------------------------------|
| Connection            | Plug                                   |
| Сар                   | E27 G45                                |
| Certs                 | CE, ROHS                               |
| Dimensions (mm) LxWxH | Ø290 x 500                             |
| Style                 | Design, Clásico                        |
| Guarantee             | 10 years                               |
| IP                    | IP20                                   |
| Material              | Aluminum                               |
| Material diffuser     | Crystal                                |
| Assembly              | Surface                                |
| Orientable            | No                                     |
| Nominal Voltage (V)   | 220 - 240 V AC                         |
| Outdoor Use           | No                                     |
| Recommended Use       | Bedrooms, Hotels, Offices, Living room |