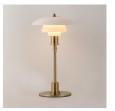

## "Marshal" Table lamp

Exquisite designer table lamp with a triple opal glass shade and a gold aluminum base. It offers soft, diffused lighting, adding great decorative value to any interior space. It is a spectacular lamp to place on a desk, a reading table, or an auxiliary table. \*\* Accepts E27 G45 bulb - Not included \*\*