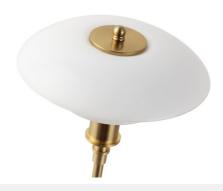

## "Marshal" Table lamp

Exquisite designer table lamp with a triple opal glass shade and a gold aluminum base. It offers soft, diffused lighting, adding great decorative value to any interior space. It is a spectacular lamp to place on a desk, a reading table, or an auxiliary table. \*\* Accepts E27 G45 bulb - Not included \*\*

## **Product data**

| Case color (use)      | Chrome (to use), Gold (to use)         |
|-----------------------|----------------------------------------|
| Connection            | Plug                                   |
| Сар                   | E27 G45                                |
| Certs                 | CE, ROHS                               |
| Dimensions (mm) LxWxH | Ø290 x 500                             |
| Style                 | Design, Clásico                        |
| Guarantee             | 10 years                               |
| IP                    | IP20                                   |
| Material              | Aluminum                               |
| Material diffuser     | Crystal                                |
| Assembly              | Surface                                |
| Orientable            | No                                     |
| Nominal Voltage (V)   | 220 - 240 V AC                         |
| Outdoor Use           | No                                     |
| Recommended Use       | Bedrooms, Hotels, Offices, Living room |