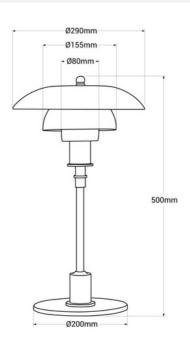

## **Product data**

| Case color (use)      | Chrome (to use), Gold (to use)         |
|-----------------------|----------------------------------------|
| Connection            | Plug                                   |
| Сар                   | E27 G45                                |
| Certs                 | CE, ROHS                               |
| Dimensions (mm) LxWxH | Ø290 x 500                             |
| Style                 | Design, Clásico                        |
| Guarantee             | 10 years                               |
| IP                    | IP20                                   |
| Material              | Aluminum                               |
| Material diffuser     | Crystal                                |
| Assembly              | Surface                                |
| Orientable            | No                                     |
| Nominal Voltage (V)   | 220 - 240 V AC                         |
| Outdoor Use           | No                                     |
| Recommended Use       | Bedrooms, Hotels, Offices, Living room |