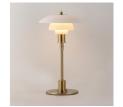

## "Marshal" Table lamp

Exquisite designer table lamp with a triple opal glass shade and a gold aluminum base. It offers soft, diffused lighting, adding great decorative value to any interior space. It is a spectacular lamp to place on a desk, a reading table, or an auxiliary table. \*\* Accepts E27 G45 bulb - Not included \*\*