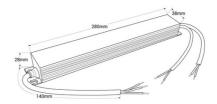

## **Product data**

| Certs                 | CE, ROHS                             |
|-----------------------|--------------------------------------|
| Dimensions (mm) LxWxH | 280 X 38 X 28                        |
| Dimmable              | Yes                                  |
| Power factor (cosφ)   | 0.95                                 |
| Guarantee             | According to legal warranty: 3 years |
| Maximum intensity (A) | 8.3                                  |
| IP                    | IP42                                 |
| Power (W)             | 100                                  |
| Temperature range     | -20°F ~ +45°F                        |
| Control system        | DALI                                 |
| Output Voltage (V)    | 12V                                  |
| Nominal Voltage (V)   | 100 - 250                            |