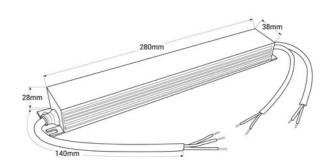

## **Product data**

| Certs                 | CE, ROHS                             |
|-----------------------|--------------------------------------|
| Dimensions (mm) LxWxH | 280 X 38 X 28                        |
| Dimmable              | Yes                                  |
| Power factor (cosφ)   | 0.95                                 |
| Guarantee             | According to legal warranty: 3 years |
| Maximum intensity (A) | 8.3                                  |
| IP                    | IP42                                 |
| Power (W)             | 100                                  |
| Temperature range     | -20°F ~ +45°F                        |
| Control system        | DALI                                 |
| Output Voltage (V)    | 12V                                  |
| Nominal Voltage (V)   | 100 - 250                            |