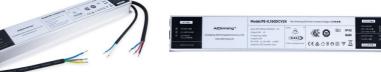

## DALI DT8 dimmable power supply - 24V DC - 6.25A - 150W

## Ref. PE-IL150DCV24

Dimmable DALI 24V constant voltage power supply. Compatible with 24V LED strips and LED fixtures with a maximum of 6.25A. Allows for the regulation of luminous intensity and color temperature CCT using the DALI DT8 protocol, providing great flexibility and efficiency in lighting control. It features a protection system against overloads, short circuits, and overheating.

## Product data

| Certs                 | CE, ROHS                             |
|-----------------------|--------------------------------------|
| Dimensions (mm) LxWxH | 318 X 47 X 34                        |
| Dimmable              | Yes                                  |
| Power factor (cosφ)   | 0.95                                 |
| Frequency (Hz)        | 50 - 60                              |
| Guarantee             | According to legal warranty: 3 years |
| Maximum intensity (A) | 6.25                                 |
| IP                    | IP42                                 |
| Power (W)             | 150                                  |
| Temperature range     | -20°F ~ +45°F                        |
| Control system        | DALI                                 |
| Output Voltage (V)    | 24V                                  |
| Nominal Voltage (V)   | 220 - 240 V AC                       |