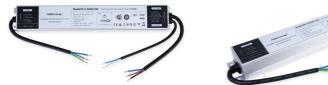

## DALI DT8 dimmable power supply - 24V DC - 6.25A - 150W

## Ref. PE-IL150DCV24

Dimmable DALI 24V constant voltage power supply. Compatible with 24V LED strips and LED fixtures with a maximum of 6.25A. Allows for the regulation of luminous intensity and color temperature CCT using the DALI DT8 protocol, providing great flexibility and efficiency in lighting control. It features a protection system against overloads, short circuits, and overheating.

## Product data

| Certs                 | CE, ROHS                             |
|-----------------------|--------------------------------------|
| Dimensions (mm) LxWxH | 318 X 47 X 34                        |
| Dimmable              | Yes                                  |
| Power factor (cosφ)   | 0.95                                 |
| Frequency (Hz)        | 50 - 60                              |
| Guarantee             | According to legal warranty: 3 years |
| Maximum intensity (A) | 6.25                                 |
| IP                    | IP42                                 |
| Power (W)             | 150                                  |
| Temperature range     | -20°F ~ +45°F                        |
| Control system        | DALI                                 |
| Output Voltage (V)    | 24V                                  |
| Nominal Voltage (V)   | 220 - 240 V AC                       |