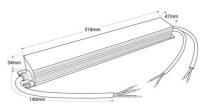

## Product data

| Certs                 | CE, ROHS                             |
|-----------------------|--------------------------------------|
| Dimensions (mm) LxWxH | 318 X 47 X 34                        |
| Dimmable              | Yes                                  |
| Power factor (cosφ)   | 0.95                                 |
| Frequency (Hz)        | 50 - 60                              |
| Guarantee             | According to legal warranty: 3 years |
| Maximum intensity (A) | 6.25                                 |
| IP                    | IP42                                 |
| Power (W)             | 150                                  |
| Temperature range     | -20°F ~ +45°F                        |
| Control system        | DALI                                 |
| Output Voltage (V)    | 24V                                  |
| Nominal Voltage (V)   | 220 - 240 V AC                       |