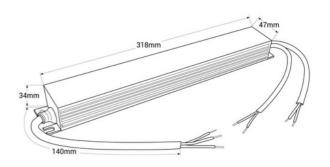

## Product data

| Certs                 | CE, ROHS                             |
|-----------------------|--------------------------------------|
| Dimensions (mm) LxWxH | 318 X 47 X 34                        |
| Dimmable              | Yes                                  |
| Power factor (cosφ)   | 0.95                                 |
| Frequency (Hz)        | 50 - 60                              |
| Guarantee             | According to legal warranty: 3 years |
| Maximum intensity (A) | 6.25                                 |
| IP                    | IP42                                 |
| Power (W)             | 150                                  |
| Temperature range     | -20°F ~ +45°F                        |
| Control system        | DALI                                 |
| Output Voltage (V)    | 24V                                  |
| Nominal Voltage (V)   | 220 - 240 V AC                       |