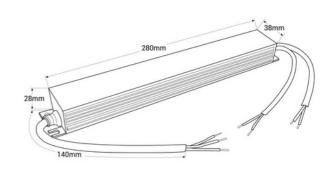

## **Product data**

| Certs                 | CE, ROHS                             |
|-----------------------|--------------------------------------|
| Dimensions (mm) LxWxH | 280 x 38 x 28                        |
| Dimmable              | Yes                                  |
| Power factor (cosφ)   | 0.95                                 |
| Frequency (Hz)        | 50 - 60                              |
| Guarantee             | According to legal warranty: 3 years |
| Maximum intensity (A) | 4.17                                 |
| IP                    | IP42                                 |
| Power (W)             | 100                                  |
| Temperature range     | -20°F ~ +45°F                        |
| Control system        | DALI                                 |
| Output Voltage (V)    | 24V                                  |
| Nominal Voltage (V)   | 100 - 240V AC                        |
|                       |                                      |