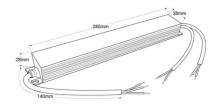

## **Product data**

| Certs                 | CE, ROHS                             |
|-----------------------|--------------------------------------|
| Dimensions (mm) LxWxH | 280 x 38 x 28                        |
| Dimmable              | Yes                                  |
| Power factor (cosφ)   | 0.95                                 |
| Frequency (Hz)        | 50 - 60                              |
| Guarantee             | According to legal warranty: 3 years |
| Maximum intensity (A) | 4.17                                 |
| IP                    | IP42                                 |
| Power (W)             | 100                                  |
| Temperature range     | -20°F ~ +45°F                        |
| Control system        | DALI                                 |
| Output Voltage (V)    | 24V                                  |
| Nominal Voltage (V)   | 100 - 240V AC                        |
|                       |                                      |