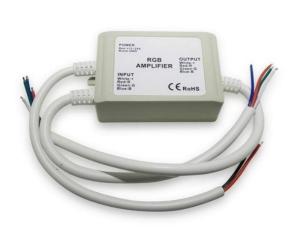

## Ref. B1625-3

Signal amplifier for LED strips and RGB LED fixtures of 12-24V. Allows extending the length of adjustable LED strip installations using a single controller. The regulation signal will be extended linearly and without delays, ensuring optimal performance at all times. Due to its IP67 protection rating, it is a product suitable for outdoor use.

| Product data            |                                      |
|-------------------------|--------------------------------------|
| Certs                   | CE, ROHS                             |
| Energy efficiency class | A+ (2021)                            |
| Dimensions (mm) LxWxH   | 95x52x30                             |
| Frequency of Use        | Intensive                            |
| Guarantee               | According to legal warranty: 3 years |
| IP                      | IP67                                 |
| Material                | Plastic                              |
| Power (W)               | 144-288 max.                         |
| Temperature range       | -20°F to +60°F                       |
|                         |                                      |