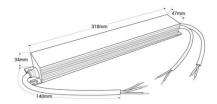

## Product data

| Certs                 | CE, ROHS                             |
|-----------------------|--------------------------------------|
| Dimensions (mm) LxWxH | 318 X 47 X 34                        |
| Dimmable              | Yes                                  |
| Guarantee             | According to legal warranty: 3 years |
| Maximum intensity (A) | 6.25                                 |
| IP                    | IP42                                 |
| Power (W)             | 150                                  |
| Temperature range     | -20°F ~ +45°F                        |
| Control system        | DALI                                 |
| Output Voltage (V)    | 24V                                  |
| Nominal Voltage (V)   | 100 - 250                            |