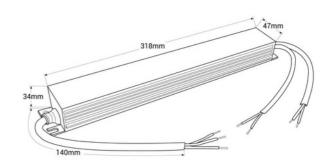

## Product data

| Certs                 | CE, ROHS                             |
|-----------------------|--------------------------------------|
| Dimensions (mm) LxWxH | 318 X 47 X 34                        |
| Dimmable              | Yes                                  |
| Guarantee             | According to legal warranty: 3 years |
| Maximum intensity (A) | 6.25                                 |
| IP                    | IP42                                 |
| Power (W)             | 150                                  |
| Temperature range     | -20°F ~ +45°F                        |
| Control system        | DALI                                 |
| Output Voltage (V)    | 24V                                  |
| Nominal Voltage (V)   | 100 - 250                            |