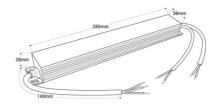

## **Product data**

| Certs                 | CE, ROHS                             |
|-----------------------|--------------------------------------|
| Dimensions (mm) LxWxH | 280 x 38 x 28                        |
| Power factor (cosφ)   | 0.95                                 |
| Guarantee             | According to legal warranty: 3 years |
| Maximum intensity (A) | 4.17                                 |
| IP                    | IP42                                 |
| Power (W)             | 100                                  |
| Temperature range     | -20°F ~ +45°F                        |
| Control system        | DALI                                 |
| Output Voltage (V)    | 24V                                  |
| Nominal Voltage (V)   | 100 - 250                            |