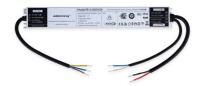

## DALI DT6 dimmable power supply - 24V DC - 4.17A - 100W

## Ref. PE-IL100DV24

 $Dimmable \ DALI\ 24V\ Constant\ Voltage\ Power\ Supply.\ Compatible\ with\ 24V\ LED\ strips\ and\ LED\ fixtures\ with\ a$  maximum of 4.17A. It allows you to regulate light intensity via the DALI protocol, providing great flexibility and efficiency in lighting control. It features a protection system against overloads, short circuits, and overheating.

## **Product data**

| Certs                 | CE, ROHS                             |
|-----------------------|--------------------------------------|
| Dimensions (mm) LxWxH | 280 x 38 x 28                        |
| Power factor (cosφ)   | 0.95                                 |
| Guarantee             | According to legal warranty: 3 years |
| Maximum intensity (A) | 4.17                                 |
| IP                    | IP42                                 |
| Power (W)             | 100                                  |
| Temperature range     | -20°F ~ +45°F                        |
| Control system        | DALI                                 |
| Output Voltage (V)    | 24V                                  |
| Nominal Voltage (V)   | 100 - 250                            |