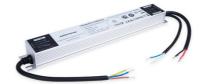

## DALI DT6 dimmable power supply - 24V DC - 4.17A - 100W

## Ref. PE-IL100DV24

 $Dimmable \ DALI\ 24V\ Constant\ Voltage\ Power\ Supply.\ Compatible\ with\ 24V\ LED\ strips\ and\ LED\ fixtures\ with\ a$  maximum of 4.17A. It allows you to regulate light intensity via the DALI protocol, providing great flexibility and efficiency in lighting control. It features a protection system against overloads, short circuits, and overheating.

## **Product data**

| Certs                 | CE, ROHS                             |
|-----------------------|--------------------------------------|
| Dimensions (mm) LxWxH | 280 x 38 x 28                        |
| Power factor (cosφ)   | 0.95                                 |
| Guarantee             | According to legal warranty: 3 years |
| Maximum intensity (A) | 4.17                                 |
| IP                    | IP42                                 |
| Power (W)             | 100                                  |
| Temperature range     | -20°F ~ +45°F                        |
| Control system        | DALI                                 |
| Output Voltage (V)    | 24V                                  |
| Nominal Voltage (V)   | 100 - 250                            |