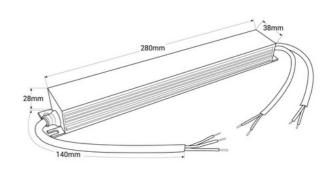

## **Product data**

| Certs                 | CE, ROHS                             |
|-----------------------|--------------------------------------|
| Dimensions (mm) LxWxH | 280 x 38 x 28                        |
| Power factor (cosφ)   | 0.95                                 |
| Guarantee             | According to legal warranty: 3 years |
| Maximum intensity (A) | 4.17                                 |
| IP                    | IP42                                 |
| Power (W)             | 100                                  |
| Temperature range     | -20°F ~ +45°F                        |
| Control system        | DALI                                 |
| Output Voltage (V)    | 24V                                  |
| Nominal Voltage (V)   | 100 - 250                            |