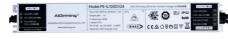

## DALI DT6 dimmable power supply - 24V DC - 4.17A - 100W

## Ref. PE-IL100DV24

 $Dimmable \ DALI\ 24V\ Constant\ Voltage\ Power\ Supply.\ Compatible\ with\ 24V\ LED\ strips\ and\ LED\ fixtures\ with\ a$  maximum of 4.17A. It allows you to regulate light intensity via the DALI protocol, providing great flexibility and efficiency in lighting control. It features a protection system against overloads, short circuits, and overheating.

## **Product data**

| Certs                 | CE, ROHS                             |
|-----------------------|--------------------------------------|
| Dimensions (mm) LxWxH | 280 x 38 x 28                        |
| Power factor (cosφ)   | 0.95                                 |
| Guarantee             | According to legal warranty: 3 years |
| Maximum intensity (A) | 4.17                                 |
| IP                    | IP42                                 |
| Power (W)             | 100                                  |
| Temperature range     | -20°F ~ +45°F                        |
| Control system        | DALI                                 |
| Output Voltage (V)    | 24V                                  |
| Nominal Voltage (V)   | 100 - 250                            |