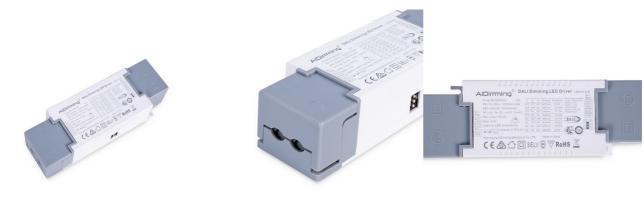

## Ref. PE-N20DA42

 $Monocolor constant current driver that allows regulation DALI, 1/0-10V, and PUSH. It accepts an input voltage of 9-42V and supports a maximum of 500mA. Adjustable multi-current via DIP Switch. \\ 200/250/280/300/350/400/450 and 500 mA$ 

## **Product data**

| Certs                 | CE, ROHS                             |
|-----------------------|--------------------------------------|
| Dimensions (mm) LxWxH | 127 x 43 x 30                        |
| Frequency (Hz)        | 50 - 60                              |
| Guarantee             | According to legal warranty: 3 years |
| IP                    | IP20                                 |
| Material              | Plastic                              |
| Temperature range     | -20°F ~ +45°F                        |
| Control system        | DALI, PUSH, 0-10V / 1-10V            |
| Output Voltage (V)    | 9 - 42                               |
| Nominal Voltage (V)   | 100 - 250                            |
| Outdoor Use           | No                                   |