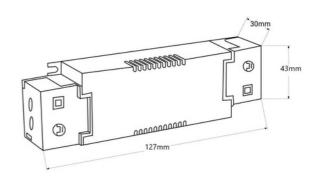

## **Product data**

| Certs                 | CE, ROHS                             |
|-----------------------|--------------------------------------|
| Dimensions (mm) LxWxH | 127 x 43 x 30                        |
| Frequency (Hz)        | 50 - 60                              |
| Guarantee             | According to legal warranty: 3 years |
| IP                    | IP20                                 |
| Material              | Plastic                              |
| Temperature range     | -20°F ~ +45°F                        |
| Control system        | DALI, PUSH, 0-10V / 1-10V            |
| Output Voltage (V)    | 9 - 42                               |
| Nominal Voltage (V)   | 100 - 250                            |
| Outdoor Use           | No                                   |