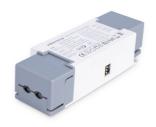

## Ref. PE-DALI-10V

The DALI to 0-10V Converter + DALI Relay serves two functions: it allows for the dimming of 0-10V devices by converting the DALI signal to 0-10V and also acts as a relay device that enables turning light sources on and off via DALI. It can switch voltages of up to 250V AC.

## **Product data**

| Certs                 | CE, ROHS                             |
|-----------------------|--------------------------------------|
| Dimensions (mm) LxWxH | 122 X 42 X 30                        |
| Dimmable              | Yes                                  |
| Frequency (Hz)        | 50 - 60                              |
| Guarantee             | According to legal warranty: 3 years |
| Maximum intensity (A) | 5                                    |
| Temperature range     | -20°F ~ +45°F                        |
| Control system        | DALI, 0-10V                          |
| Nominal Voltage (V)   | 200 - 250V AC                        |