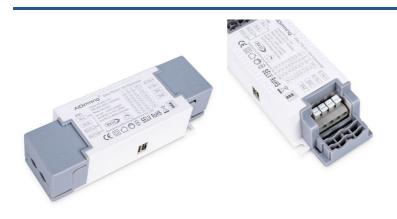

## Ref. PE-DALI-10V

The DALI to 0-10V Converter + DALI Relay serves two functions: it allows for the dimming of 0-10V devices by converting the DALI signal to 0-10V and also acts as a relay device that enables turning light sources on and off via DALI. It can switch voltages of up to 250V AC.

## **Product data**

| Certs                 | CE, ROHS                             |
|-----------------------|--------------------------------------|
| Dimensions (mm) LxWxH | 122 X 42 X 30                        |
| Dimmable              | Yes                                  |
| Frequency (Hz)        | 50 - 60                              |
| Guarantee             | According to legal warranty: 3 years |
| Maximum intensity (A) | 5                                    |
| Temperature range     | -20°F ~ +45°F                        |
| Control system        | DALI, 0-10V                          |
| Nominal Voltage (V)   | 200 - 250V AC                        |