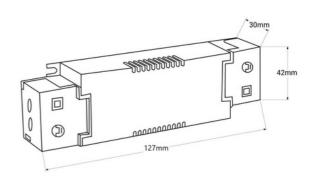

## **Product data**

| Certs                 | CE, ROHS                             |
|-----------------------|--------------------------------------|
| Dimensions (mm) LxWxH | 122 X 42 X 30                        |
| Dimmable              | Yes                                  |
| Frequency (Hz)        | 50 - 60                              |
| Guarantee             | According to legal warranty: 3 years |
| Maximum intensity (A) | 5                                    |
| Temperature range     | -20°F ~ +45°F                        |
| Control system        | DALI, 0-10V                          |
| Nominal Voltage (V)   | 200 - 250V AC                        |