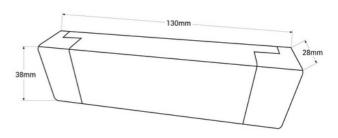

## **Product data**

| Certs                 | CE, ROHS                             |
|-----------------------|--------------------------------------|
| Dimensions (mm) LxWxH | 130 x 38 x 28                        |
| Dimmable              | Yes                                  |
| Frequency (Hz)        | 50 - 60                              |
| Guarantee             | According to legal warranty: 3 years |
| Maximum intensity (A) | 5                                    |
| IP                    | IP20                                 |
| Control system        | DALI                                 |
| Nominal Voltage (V)   | 200 - 250 V                          |