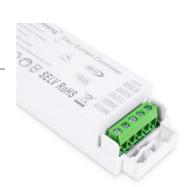

## DALI controller for 5-wire curtain motor - 5A - 500W

## Ref. PE-DALI-CT

The controller for motorized curtains enables smart control of your home through the DALI-2 protocol. It offers advanced control and the ability to synchronize with other devices, allowing for the integration of motorized curtains into a home automation system, thereby achieving a smarter and more personalized residential environment.

## **Product data**

| Certs                 | CE, ROHS                             |
|-----------------------|--------------------------------------|
| Dimensions (mm) LxWxH | 130 x 38 x 28                        |
| Dimmable              | Yes                                  |
| Frequency (Hz)        | 50 - 60                              |
| Guarantee             | According to legal warranty: 3 years |
| Maximum intensity (A) | 5                                    |
| IP                    | IP20                                 |
| Control system        | DALI                                 |
| Nominal Voltage (V)   | 200 - 250 V                          |