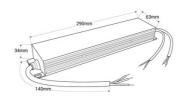

## **Product data**

| Certs                 | CE, ROHS                             |
|-----------------------|--------------------------------------|
| Dimensions (mm) LxWxH | 290 x 63 x 34                        |
| Dimmable              | Yes                                  |
| Guarantee             | According to legal warranty: 3 years |
| Maximum intensity (A) | 12.5                                 |
| IP                    | IP42                                 |
| Power (W)             | 300                                  |
| Temperature range     | -20°F ~ +45°F                        |
| Control system        | TRIAC, 0-10V / 1-10V                 |
| Output Voltage (V)    | 24V                                  |
| Nominal Voltage (V)   | 200 - 240V AC                        |