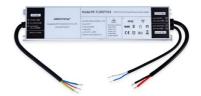

## Ref. PE-TL300TV24

TRIAC/0-10V 300W adjustable power supply compatible with LED strips and LED fixtures of 24V and a maximum of 12.5A. It allows for dimming the light intensity via TRIAC and 0-10V, providing great flexibility and efficiency in lighting control. It features a protection system against overloads, short circuits, and overheating.