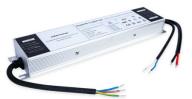

## TRIAC/0-10V Dimmable power supply - 200-250V - Output 24V - 12.5A - 300W

## Ref. PE-TL300TV24

TRIAC/0-10V 300W adjustable power supply compatible with LED strips and LED fixtures of 24V and a maximum of 12.5A. It allows for dimming the light intensity via TRIAC and 0-10V, providing great flexibility and efficiency in lighting control. It features a protection system against overloads, short circuits, and overheating.