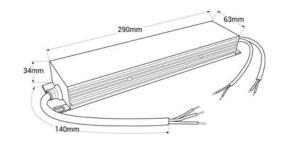

## **Product data**

| Certs                 | CE, ROHS                             |
|-----------------------|--------------------------------------|
| Dimensions (mm) LxWxH | 290 x 63 x 34                        |
| Dimmable              | Yes                                  |
| Guarantee             | According to legal warranty: 3 years |
| Maximum intensity (A) | 12.5                                 |
| IP                    | IP42                                 |
| Power (W)             | 300                                  |
| Temperature range     | -20°F ~ +45°F                        |
| Control system        | TRIAC, 0-10V / 1-10V                 |
| Output Voltage (V)    | 24V                                  |
| Nominal Voltage (V)   | 200 - 240V AC                        |