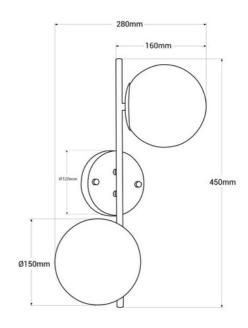

## **Product data**

| Housing color         | Black (use), Red (use), Chrome (to use), Gold (to use) |
|-----------------------|--------------------------------------------------------|
| Сар                   | E27                                                    |
| Certs                 | CE, ROHS                                               |
| Connection            | Point of light                                         |
| Dimensions (mm) LxWxH | 280 x 450                                              |
| Style                 | Design, Minimalist                                     |
| Frequency (Hz)        | 50 - 60                                                |
| Guarantee             | According to legal warranty: 3 years                   |
| IP                    | IP20                                                   |
| Material              | Aluminum                                               |
| Material diffuser     | Crystal                                                |
| Maximum power (W)     | 40                                                     |
| Nominal Voltage (V)   | 220 - 240 V AC                                         |
| Outdoor Use           | No                                                     |