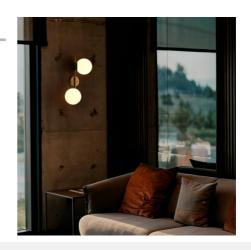

## "Double" Sphere wall sconce

"Double" wall lamp with an elegant design consisting of two opal glass spheres and a gold-finished aluminum structure. With simple lines and a minimalist character, it offers great versatility in decoration, adapting to both classic or retro interiors as well as contemporary styles. Provides bright and diffuse lighting, ideal for creating a relaxing and cozy atmosphere in any indoor space. \*\* Accepts E27 G45 bulbs - NOT included\*\*