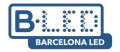

## "Double" Sphere wall sconce

"Double" wall lamp with an elegant design consisting of two opal glass spheres and a gold-finished aluminum structure. With simple lines and a minimalist character, it offers great versatility in decoration, adapting to both classic or retro interiors as well as contemporary styles. Provides bright and diffuse lighting, ideal for creating a relaxing and cozy atmosphere in any indoor space. \*\* Accepts E27 G45 bulbs - NOT included\*\*