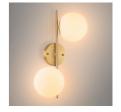

## "Double" Sphere wall sconce

"Double" wall lamp with an elegant design consisting of two opal glass spheres and a gold-finished aluminum structure. With simple lines and a minimalist character, it offers great versatility in decoration, adapting to both classic or retro interiors as well as contemporary styles. Provides bright and diffuse lighting, ideal for creating a relaxing and cozy atmosphere in any indoor space. \*\* Accepts E27 G45 bulbs - NOT included\*\*

## **Product variants**

Reference Attributes

LD1013-CR Housing color: Chrome (to use)

LD1013-D Housing color: Gold (to use)

LD1013-N Housing color: Black (use)

LD1013-RO Housing color: Red (use)