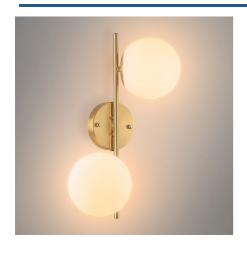

## **Product data**

| Housing color         | Black (use), Red (use), Chrome (to use), Gold (to use) |
|-----------------------|--------------------------------------------------------|
| Сар                   | E27                                                    |
| Certs                 | CE, ROHS                                               |
| Connection            | Point of light                                         |
| Dimensions (mm) LxWxH | 280 x 450                                              |
| Style                 | Design, Minimalist                                     |
| Frequency (Hz)        | 50 - 60                                                |
| Guarantee             | According to legal warranty: 3 years                   |
| IP                    | IP20                                                   |
| Material              | Aluminum                                               |
| Material diffuser     | Crystal                                                |
| Maximum power (W)     | 40                                                     |
| Nominal Voltage (V)   | 220 - 240 V AC                                         |
| Outdoor Use           | No                                                     |