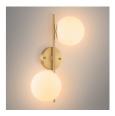

## "Double" Sphere wall sconce

"Double" wall lamp with an elegant design consisting of two opal glass spheres and a gold-finished aluminum structure. With simple lines and a minimalist character, it offers great versatility in decoration, adapting to both classic or retro interiors as well as contemporary styles. Provides bright and diffuse lighting, ideal for creating a relaxing and cozy atmosphere in any indoor space. \*\* Accepts E27 G45 bulbs - NOT included\*\*