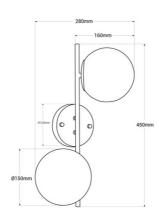

## "Double" Sphere wall sconce

"Double" wall lamp with an elegant design consisting of two opal glass spheres and a gold-finished aluminum structure. With simple lines and a minimalist character, it offers great versatility in decoration, adapting to both classic or retro interiors as well as contemporary styles. Provides bright and diffuse lighting, ideal for creating a relaxing and cozy atmosphere in any indoor space. \*\* Accepts E27 G45 bulbs - NOT included\*\*