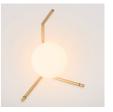

## Crystal ball table lamp "OCTO" - E27 - Ø 15cm

## Ref. LD1012-D

Hanging lamp "OCTO 220", refined and modern, with a spherical shade of 15cm in diameter made of opaline glass. With simple lines and a minimalist character, it offers great versatility in decoration, adapting to both classic or retro interiors as well as contemporary styles. It can be used as a desk lamp, for a side table in the living room, or as a nightstand lamp. \*\* Accepts E27 G45 bulb - NOT included\*\*

## Product data

| Housing color         | Gold (to use)         |
|-----------------------|-----------------------|
| Connection            | Plug                  |
| Сар                   | E27                   |
| Certs                 | CE, ROHS              |
| Dimensions (mm) LxWxH | 280 x 380             |
| Style                 | Design, Minimalist    |
| Frequency (Hz)        | 50 - 60               |
| Guarantee             | 10 years              |
| IP                    | IP20                  |
| Material              | Aluminum              |
| Material diffuser     | Crystal               |
| Maximum power (W)     | 40                    |
| Nominal Voltage (V)   | 220 - 240 V AC        |
| Outdoor Use           | No                    |
| Recommended Use       | Bedrooms, Living room |