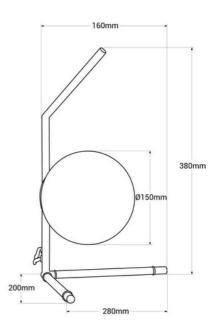

## Product data

| Housing color         | Gold (to use)         |
|-----------------------|-----------------------|
| Connection            | Plug                  |
| Сар                   | E27                   |
| Certs                 | CE, ROHS              |
| Dimensions (mm) LxWxH | 280 x 380             |
| Style                 | Design, Minimalist    |
| Frequency (Hz)        | 50 - 60               |
| Guarantee             | 10 years              |
| IP                    | IP20                  |
| Material              | Aluminum              |
| Material diffuser     | Crystal               |
| Maximum power (W)     | 40                    |
| Nominal Voltage (V)   | 220 - 240 V AC        |
| Outdoor Use           | No                    |
| Recommended Use       | Bedrooms, Living room |