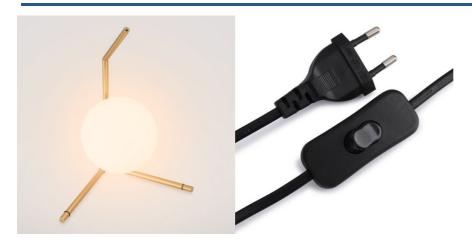

## Ref. LD1012-D

Hanging lamp "OCTO 220", refined and modern, with a spherical shade of 15cm in diameter made of opaline glass. With simple lines and a minimalist character, it offers great versatility in decoration, adapting to both classic or retro interiors as well as contemporary styles. It can be used as a desk lamp, for a side table in the living room, or as a nightstand lamp. \*\* Accepts E27 G45 bulb - NOT included\*\*