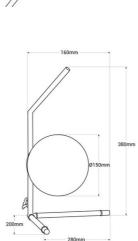

## Product data

| Housing color         | Gold (to use)         |
|-----------------------|-----------------------|
| Connection            | Plug                  |
| Сар                   | E27                   |
| Certs                 | CE, ROHS              |
| Dimensions (mm) LxWxH | 280 x 380             |
| Style                 | Design, Minimalist    |
| Frequency (Hz)        | 50 - 60               |
| Guarantee             | 10 years              |
| IP                    | IP20                  |
| Material              | Aluminum              |
| Material diffuser     | Crystal               |
| Maximum power (W)     | 40                    |
| Nominal Voltage (V)   | 220 - 240 V AC        |
| Outdoor Use           | No                    |
| Recommended Use       | Bedrooms, Living room |