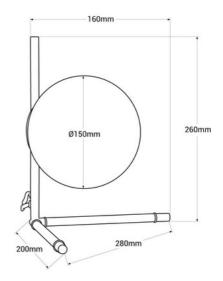

## Ref. LD1011-D

"RIPPER" Pendant Lamp, refined and modern, with a spherical shade measuring 15 cm in diameter made of opaline glass. With simple lines and a minimalist character, it offers great versatility in decoration, adapting to both classic or retro interiors as well as contemporary styles. It can be used as a desk lamp, for a side table in the living room, or in entryways. \*\* Accepts E27 G45 bulb - NOT included\*\*

## Product data

| Housing color         | Gold (to use)         |
|-----------------------|-----------------------|
| Connection            | Plug                  |
| Certs                 | CE, ROHS              |
| Dimensions (mm) LxWxH | 280 x 260             |
| Style                 | Design, Minimalist    |
| Guarantee             | 10 years              |
| IP                    | IP20                  |
| Material              | Aluminum              |
| Material diffuser     | Crystal               |
| Maximum power (W)     | 40                    |
| Nominal Voltage (V)   | 220 - 240 V AC        |
| Outdoor Use           | No                    |
| Recommended Use       | Bedrooms, Living room |