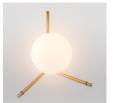

## Sphere table lamp "Ripper"

## Ref. LD1011-D

"RIPPER" Pendant Lamp, refined and modern, with a spherical shade measuring 15 cm in diameter made of opaline glass. With simple lines and a minimalist character, it offers great versatility in decoration, adapting to both classic or retro interiors as well as contemporary styles. It can be used as a desk lamp, for a side table in the living room, or in entryways. \*\* Accepts E27 G45 bulb - NOT included\*\*