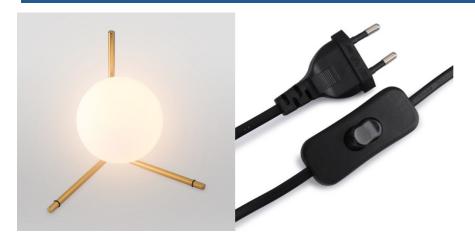

## Product data

| Housing color         | Gold (to use)         |
|-----------------------|-----------------------|
| Connection            | Plug                  |
| Certs                 | CE, ROHS              |
| Dimensions (mm) LxWxH | 280 x 260             |
| Style                 | Design, Minimalist    |
| Guarantee             | 10 years              |
| IP                    | IP20                  |
| Material              | Aluminum              |
| Material diffuser     | Crystal               |
| Maximum power (W)     | 40                    |
| Nominal Voltage (V)   | 220 - 240 V AC        |
| Outdoor Use           | No                    |
| Recommended Use       | Bedrooms, Living room |