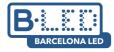

## Sphere table lamp "Ripper"

## Ref. LD1011-D

"RIPPER" Pendant Lamp, refined and modern, with a spherical shade measuring 15 cm in diameter made of opaline glass. With simple lines and a minimalist character, it offers great versatility in decoration, adapting to both classic or retro interiors as well as contemporary styles. It can be used as a desk lamp, for a side table in the living room, or in entryways. \*\* Accepts E27 G45 bulb - NOT included\*\*