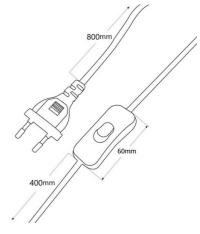

## Product data

| Housing color         | Gold (to use)         |
|-----------------------|-----------------------|
| Connection            | Plug                  |
| Certs                 | CE, ROHS              |
| Dimensions (mm) LxWxH | 280 x 260             |
| Style                 | Design, Minimalist    |
| Guarantee             | 10 years              |
| IP                    | IP20                  |
| Material              | Aluminum              |
| Material diffuser     | Crystal               |
| Maximum power (W)     | 40                    |
| Nominal Voltage (V)   | 220 - 240 V AC        |
| Outdoor Use           | No                    |
| Recommended Use       | Bedrooms, Living room |