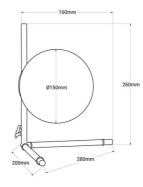

## Product data

| Housing color         | Gold (to use)         |
|-----------------------|-----------------------|
| Connection            | Plug                  |
| Certs                 | CE, ROHS              |
| Dimensions (mm) LxWxH | 280 x 260             |
| Style                 | Design, Minimalist    |
| Guarantee             | 10 years              |
| IP                    | IP20                  |
| Material              | Aluminum              |
| Material diffuser     | Crystal               |
| Maximum power (W)     | 40                    |
| Nominal Voltage (V)   | 220 - 240 V AC        |
| Outdoor Use           | No                    |
| Recommended Use       | Bedrooms, Living room |