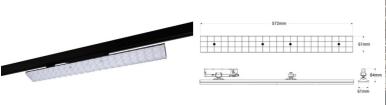

## Product data

| Housing color                                                   | White, Black                                                             |
|-----------------------------------------------------------------|--------------------------------------------------------------------------|
| Opening angle (°)                                               | 60                                                                       |
| Certs                                                           | CE, ROHS                                                                 |
| Energy efficiency class                                         | D                                                                        |
| CRI                                                             | 90-95                                                                    |
| Dimensions (mm) LxWxH                                           | 572 x 61 x 84                                                            |
| Dimmable                                                        | No                                                                       |
| Driver                                                          | Internal, KGP                                                            |
| Guarantee                                                       | According to legal warranty: 3 years                                     |
| IP                                                              | IP20                                                                     |
| Kelvin (K)                                                      | 3000, 4000, 5000                                                         |
| Lumens (Lm)                                                     | warm white: 2354lm - neutral white: 2494lm - cool white: 2582lm          |
| Material                                                        | Aluminum                                                                 |
| Material diffuser                                               | Polycarbonate                                                            |
| Orientable                                                      | Yes                                                                      |
| Power (W)                                                       | 20                                                                       |
| Sensor                                                          | No                                                                       |
| Nominal Voltage (V)                                             | 220 - 240 V AC                                                           |
| Track Type                                                      | Three-phase                                                              |
| Type of LED                                                     | SMD 2835                                                                 |
| Кеу                                                             | ССТ                                                                      |
| Outdoor Use                                                     | No                                                                       |
| Recommended UseOffices, Commerce, Fresh product lighting, Museu | ms - Galleries, Fashion and retail, Bakeries, Fish markets, Greengrocers |