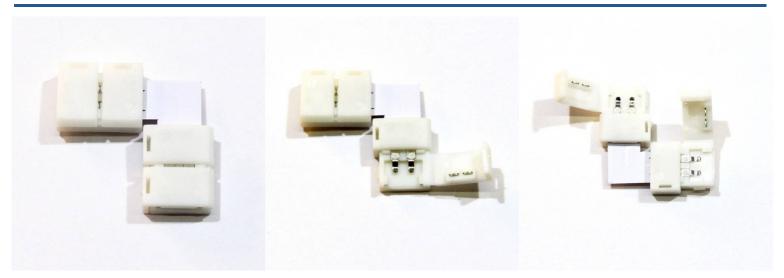

## Ref. B1696

Connector for 12V 8mm LED strip for 90° angles direct without wire Effortlessly connect your 8mm flexible LED strips in corner areas with almost no effort. Allows for 90° angles in 12V SMD 3528 LED strip installations.