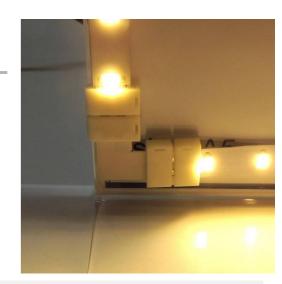

## Ref. B1696

Connector for 12V 8mm LED strip for 90° angles direct without wire Effortlessly connect your 8mm flexible LED strips in corner areas with almost no effort. Allows for 90° angles in 12V SMD 3528 LED strip installations.