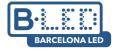

## Ref. LD1010-D

The "Anni" floor lamp combines an opaline glass sphere with an aluminum base in a gold finish. With a minimalist character, it offers great versatility in decoration, adapting to both classic or retro interiors as well as contemporary styles. Offers uniform and diffuse lighting, creating a relaxing and cozy atmosphere in any indoor space. \*\* Accepts E27 G45 bulb - NOT included\*\*