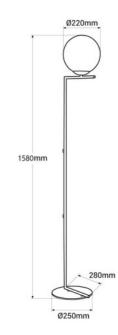

## **Product data**

| Housing color         | Gold (to use)                           |
|-----------------------|-----------------------------------------|
| Connection            | Plug                                    |
| Certs                 | CE, ROHS                                |
| Dimensions (mm) LxWxH | Ø220 x 1580                             |
| Style                 | Design, Minimalist                      |
| Frequency (Hz)        | 50 - 60                                 |
| IP                    | IP20                                    |
| Material              | Aluminum                                |
| Material diffuser     | Crystal                                 |
| Assembly              | On Foot                                 |
| Orientable            | No                                      |
| Maximum power (W)     | 40                                      |
| Nominal Voltage (V)   | 200 - 240V AC                           |
| Outdoor Use           | No                                      |
| Recommended Use       | Bedrooms, Hotels, Commerce, Living room |