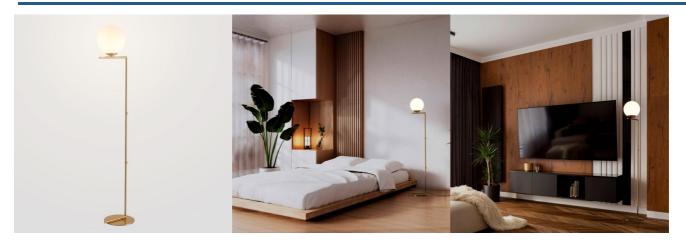

## Ref. LD1010-D

The "Anni" floor lamp combines an opaline glass sphere with an aluminum base in a gold finish. With a minimalist character, it offers great versatility in decoration, adapting to both classic or retro interiors as well as contemporary styles. Offers uniform and diffuse lighting, creating a relaxing and cozy atmosphere in any indoor space. \*\* Accepts E27 G45 bulb - NOT included\*\*