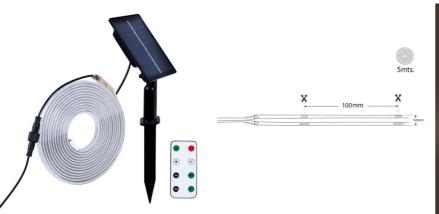

## Ref. SL29-18W

Solar LED strip for outdoor use in warm white color (2700K), available in 5-meter roll. Thanks to its solar energy system and integrated battery, it allows for a wireless installation and autonomous nighttime lighting without electricity costs. With a total power of 18W, it offers great luminous performance without shadows or glare. Its resistance to dust and water with IP65 protection rating makes it ideal for any weather conditions.

## **Product data**

| Light temperature     | 6500K (use)                                |
|-----------------------|--------------------------------------------|
| Opening angle (°)     | 120                                        |
| Autonomy (h)          | 10-12                                      |
| Certs                 | CE, ROHS                                   |
| Dimensions (mm) LxWxH | Panel: 87 x 143 x 35, LED Strip: 5000 x 12 |
| Dimmable              | Yes                                        |
| Guarantee             | According to legal warranty: 3 years       |
| Maximum intensity (A) | 1.8AH                                      |
| IP                    | IP65                                       |
| Kelvin (K)            | 2700                                       |
| Material              | ABS                                        |
| Material diffuser     | Plastic                                    |
| Power (W)             | 18                                         |
| Sensor                | No                                         |
| Charging time (h)     | 4-6                                        |
| Battery type          | 3.2V                                       |
| Кеу                   | Warm white                                 |
| Outdoor Use           | lf                                         |
| Recommended Use       | Garden, Fascias, Terraces, Porches         |