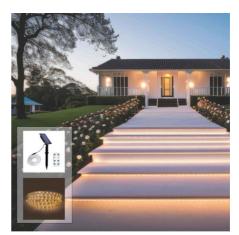

## Ref. SL29-18W

Solar LED strip for outdoor use in warm white color (2700K), available in 5-meter roll. Thanks to its solar energy system and integrated battery, it allows for a wireless installation and autonomous nighttime lighting without electricity costs. With a total power of 18W, it offers great luminous performance without shadows or glare. Its resistance to dust and water with IP65 protection rating makes it ideal for any weather conditions.