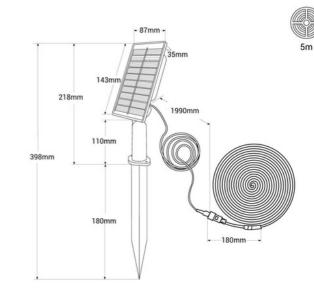

## **Product data**

| Light temperature     | 6500K (use)                                |
|-----------------------|--------------------------------------------|
| Opening angle (°)     | 120                                        |
| Autonomy (h)          | 10-12                                      |
| Certs                 | CE, ROHS                                   |
| Dimensions (mm) LxWxH | Panel: 87 x 143 x 35, LED Strip: 5000 x 12 |
| Dimmable              | Yes                                        |
| Guarantee             | According to legal warranty: 3 years       |
| Maximum intensity (A) | 1.8AH                                      |
| IP                    | IP65                                       |
| Kelvin (K)            | 2700                                       |
| Material              | ABS                                        |
| Material diffuser     | Plastic                                    |
| Power (W)             | 18                                         |
| Sensor                | No                                         |
| Charging time (h)     | 4-6                                        |
| Battery type          | 3.2V                                       |
| Кеу                   | Warm white                                 |
| Outdoor Use           | lf                                         |
| Recommended Use       | Garden, Fascias, Terraces, Porches         |