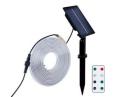

## Ref. SL29-18W

Solar LED strip for outdoor use in warm white color (2700K), available in 5-meter roll. Thanks to its solar energy system and integrated battery, it allows for a wireless installation and autonomous nighttime lighting without electricity costs. With a total power of 18W, it offers great luminous performance without shadows or glare. Its resistance to dust and water with IP65 protection rating makes it ideal for any weather conditions.

## **Product data**

| Light temperature     | 6500K (use)                                |
|-----------------------|--------------------------------------------|
| Opening angle (°)     | 120                                        |
| Autonomy (h)          | 10-12                                      |
| Certs                 | CE, ROHS                                   |
| Dimensions (mm) LxWxH | Panel: 87 x 143 x 35, LED Strip: 5000 x 12 |
| Dimmable              | Yes                                        |
| Guarantee             | According to legal warranty: 3 years       |
| Maximum intensity (A) | 1.8AH                                      |
| IP                    | IP65                                       |
| Kelvin (K)            | 2700                                       |
| Material              | ABS                                        |
| Material diffuser     | Plastic                                    |
| Power (W)             | 18                                         |
| Sensor                | No                                         |
| Charging time (h)     | 4-6                                        |
| Battery type          | 3.2V                                       |
| Кеу                   | Warm white                                 |
| Outdoor Use           | lf                                         |
| Recommended Use       | Garden, Fascias, Terraces, Porches         |