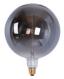

## Ref. BFD1-G200E27-AHUM

The decorative LED bulb "Smoky" E27 G200 features an original design with smoked glass and amber-toned filament. Large in size and with a vintage aesthetic, it adds a unique decorative touch to any space. It is a light bulb that emits a very warm light tone (1800K), with a brightness of 80 lumens.