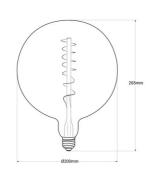

## Product data

| Housing color                                      | smoked (to use)                            |
|----------------------------------------------------|--------------------------------------------|
| Opening angle (°)                                  | 360°                                       |
| Сар                                                | E27                                        |
| Certs                                              | CE, ROHS                                   |
| Energy efficiency class                            | G                                          |
| Dimensions (mm) LxWxH                              | Ø200 x 265                                 |
| Dimmable                                           | Yes                                        |
| Style                                              | Design                                     |
| Filament                                           | yes                                        |
| Guarantee                                          | According to legal warranty: 3 years       |
| IP                                                 | IP20                                       |
| Kelvin (K)                                         | 1800                                       |
| Material diffuser                                  | Crystal                                    |
| Power (W)                                          | 4                                          |
| Sensor                                             | No                                         |
| Nominal Voltage (V)                                | 220 - 240 V AC                             |
| Type of Bulb                                       | Line "Decor"                               |
| Key                                                | Extra warm white                           |
| Outdoor Use                                        | No                                         |
| Recommended UseDining room, Bedrooms, Hotels, Deco | rative, Commerce, Restaurants, Living room |