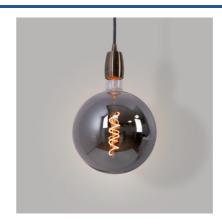

## Ref. BFD1-G200E27-AHUM

The decorative LED bulb "Smoky" E27 G200 features an original design with smoked glass and amber-toned filament. Large in size and with a vintage aesthetic, it adds a unique decorative touch to any space. It is a light bulb that emits a very warm light tone (1800K), with a brightness of 80 lumens.