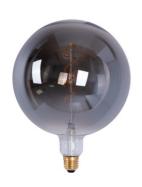

## Ref. BFD1-G200E27-AHUM

The decorative LED bulb "Smoky" E27 G200 features an original design with smoked glass and amber-toned filament. Large in size and with a vintage aesthetic, it adds a unique decorative touch to any space. It is a light bulb that emits a very warm light tone (1800K), with a brightness of 80 lumens.