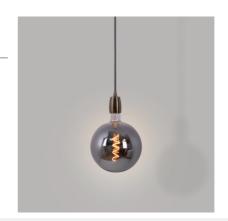

## Ref. BFD1-G200E27-AHUM

The decorative LED bulb "Smoky" E27 G200 features an original design with smoked glass and amber-toned filament. Large in size and with a vintage aesthetic, it adds a unique decorative touch to any space. It is a light bulb that emits a very warm light tone (1800K), with a brightness of 80 lumens.