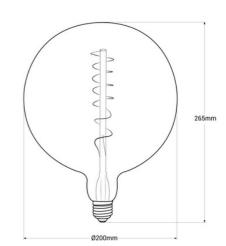

## Product data

| Housing color                                      | smoked (to use)                            |
|----------------------------------------------------|--------------------------------------------|
| Opening angle (°)                                  | 360°                                       |
| Сар                                                | E27                                        |
| Certs                                              | CE, ROHS                                   |
| Energy efficiency class                            | G                                          |
| Dimensions (mm) LxWxH                              | Ø200 x 265                                 |
| Dimmable                                           | Yes                                        |
| Style                                              | Design                                     |
| Filament                                           | yes                                        |
| Guarantee                                          | According to legal warranty: 3 years       |
| IP                                                 | IP20                                       |
| Kelvin (K)                                         | 1800                                       |
| Material diffuser                                  | Crystal                                    |
| Power (W)                                          | 4                                          |
| Sensor                                             | No                                         |
| Nominal Voltage (V)                                | 220 - 240 V AC                             |
| Type of Bulb                                       | Line "Decor"                               |
| Key                                                | Extra warm white                           |
| Outdoor Use                                        | No                                         |
| Recommended UseDining room, Bedrooms, Hotels, Deco | rative, Commerce, Restaurants, Living room |