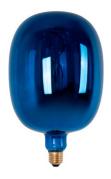

## Decorative LED filament bulb - Blue - E27 T170 -Dimmable - 4W - 4200K

Decorative LED filament bulb with an original design in copper-toned glass. When lit, the beautiful design of the filament is displayed, creating a unique atmosphere. Provides an extra warm light (1500K) and is adjustable in intensity.

## Product data

| Housing color                                                                                         | Blue (to use), Copper (to use), Light Green (use), Metallic Blue (use) |
|-------------------------------------------------------------------------------------------------------|------------------------------------------------------------------------|
| Opening angle (°)                                                                                     | 360°                                                                   |
| Сар                                                                                                   | E27                                                                    |
| Certs                                                                                                 | CE, ROHS                                                               |
| Energy efficiency class                                                                               | G                                                                      |
| Dimensions (mm) LxWxH                                                                                 | Ø170 x 280                                                             |
| Dimmable                                                                                              | Yes                                                                    |
| Filament                                                                                              | yes                                                                    |
| Guarantee                                                                                             | According to legal warranty: 3 years                                   |
| IP                                                                                                    | IP20                                                                   |
| Kelvin (K)                                                                                            | 1500, 4200                                                             |
| Lumens (Lm)                                                                                           | 70, 25                                                                 |
| Material diffuser                                                                                     | Crystal                                                                |
| Orientable                                                                                            | No                                                                     |
| Power (W)                                                                                             | 4                                                                      |
| Sensor                                                                                                | No                                                                     |
| Nominal Voltage (V)                                                                                   | 220 - 240 V AC                                                         |
| Type of Bulb                                                                                          | Line "Decor"                                                           |
| Кеу                                                                                                   | Neutral white, Extra warm white                                        |
| Outdoor Use                                                                                           | No                                                                     |
| Recommended UseDining room, Bedrooms, Hotels, Decorative, Commerce, Restaurants, Living room, Vessels |                                                                        |