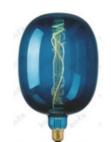

## Decorative LED filament bulb - Blue - E27 T170 -Dimmable - 4W - 4200K

Decorative LED filament bulb with an original design in copper-toned glass. When lit, the beautiful design of the filament is displayed, creating a unique atmosphere. Provides an extra warm light (1500K) and is adjustable in intensity.

## Product variants

Reference

Attributes

BFD1-T170E27-AZM

Housing color: Metallic Blue (use)

BFD1-T170E27-CO

Housing color: Copper (to use)