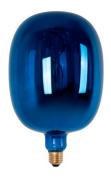

## Decorative LED filament bulb - Blue - E27 T170 -Dimmable - 4W - 4200K

Decorative LED filament bulb with an original design in copper-toned glass. When lit, the beautiful design of the filament is displayed, creating a unique atmosphere. Provides an extra warm light (1500K) and is adjustable in intensity.