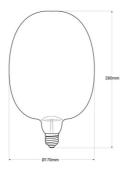

## Product data

| Housing color                                                                                         | Blue (to use), Copper (to use), Light Green (use), Metallic Blue (use) |
|-------------------------------------------------------------------------------------------------------|------------------------------------------------------------------------|
| Opening angle (°)                                                                                     | 360°                                                                   |
| Сар                                                                                                   | E27                                                                    |
| Certs                                                                                                 | CE, ROHS                                                               |
| Energy efficiency class                                                                               | G                                                                      |
| Dimensions (mm) LxWxH                                                                                 | Ø170 x 280                                                             |
| Dimmable                                                                                              | Yes                                                                    |
| Filament                                                                                              | yes                                                                    |
| Guarantee                                                                                             | According to legal warranty: 3 years                                   |
| IP                                                                                                    | IP20                                                                   |
| Kelvin (K)                                                                                            | 1500, 4200                                                             |
| Lumens (Lm)                                                                                           | 70, 25                                                                 |
| Material diffuser                                                                                     | Crystal                                                                |
| Orientable                                                                                            | No                                                                     |
| Power (W)                                                                                             | 4                                                                      |
| Sensor                                                                                                | No                                                                     |
| Nominal Voltage (V)                                                                                   | 220 - 240 V AC                                                         |
| Type of Bulb                                                                                          | Line "Decor"                                                           |
| Кеу                                                                                                   | Neutral white, Extra warm white                                        |
| Outdoor Use                                                                                           | No                                                                     |
| Recommended UseDining room, Bedrooms, Hotels, Decorative, Commerce, Restaurants, Living room, Vessels |                                                                        |