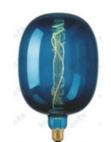

## Decorative LED filament bulb - Blue - E27 T170 -Dimmable - 4W - 4200K

Decorative LED filament bulb with an original design in copper-toned glass. When lit, the beautiful design of the filament is displayed, creating a unique atmosphere. Provides an extra warm light (1500K) and is adjustable in intensity.

## Product data

| Housing color                                                                                         | Blue (to use), Copper (to use), Light Green (use), Metallic Blue (use) |
|-------------------------------------------------------------------------------------------------------|------------------------------------------------------------------------|
| Opening angle (°)                                                                                     | 360°                                                                   |
| Сар                                                                                                   | E27                                                                    |
| Certs                                                                                                 | CE, ROHS                                                               |
| Energy efficiency class                                                                               | G                                                                      |
| Dimensions (mm) LxWxH                                                                                 | Ø170 x 280                                                             |
| Dimmable                                                                                              | Yes                                                                    |
| Filament                                                                                              | yes                                                                    |
| Guarantee                                                                                             | According to legal warranty: 3 years                                   |
| IP                                                                                                    | IP20                                                                   |
| Kelvin (K)                                                                                            | 1500, 4200                                                             |
| Lumens (Lm)                                                                                           | 70, 25                                                                 |
| Material diffuser                                                                                     | Crystal                                                                |
| Orientable                                                                                            | No                                                                     |
| Power (W)                                                                                             | 4                                                                      |
| Sensor                                                                                                | No                                                                     |
| Nominal Voltage (V)                                                                                   | 220 - 240 V AC                                                         |
| Type of Bulb                                                                                          | Line "Decor"                                                           |
| Кеу                                                                                                   | Neutral white, Extra warm white                                        |
| Outdoor Use                                                                                           | No                                                                     |
| Recommended UseDining room, Bedrooms, Hotels, Decorative, Commerce, Restaurants, Living room, Vessels |                                                                        |