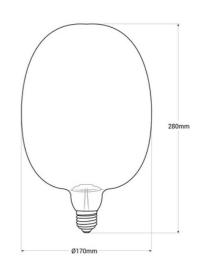

## Product data

| Housing color                                                                                         | Blue (to use), Copper (to use), Light Green (use), Metallic Blue (use) |
|-------------------------------------------------------------------------------------------------------|------------------------------------------------------------------------|
| Opening angle (°)                                                                                     | 360°                                                                   |
| Сар                                                                                                   | E27                                                                    |
| Certs                                                                                                 | CE, ROHS                                                               |
| Energy efficiency class                                                                               | G                                                                      |
| Dimensions (mm) LxWxH                                                                                 | Ø170 x 280                                                             |
| Dimmable                                                                                              | Yes                                                                    |
| Filament                                                                                              | yes                                                                    |
| Guarantee                                                                                             | According to legal warranty: 3 years                                   |
| IP                                                                                                    | IP20                                                                   |
| Kelvin (K)                                                                                            | 1500, 4200                                                             |
| Lumens (Lm)                                                                                           | 70, 25                                                                 |
| Material diffuser                                                                                     | Crystal                                                                |
| Orientable                                                                                            | No                                                                     |
| Power (W)                                                                                             | 4                                                                      |
| Sensor                                                                                                | No                                                                     |
| Nominal Voltage (V)                                                                                   | 220 - 240 V AC                                                         |
| Type of Bulb                                                                                          | Line "Decor"                                                           |
| Кеу                                                                                                   | Neutral white, Extra warm white                                        |
| Outdoor Use                                                                                           | No                                                                     |
| Recommended UseDining room, Bedrooms, Hotels, Decorative, Commerce, Restaurants, Living room, Vessels |                                                                        |