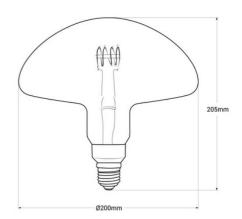

## Ref. BFD1-SMR200E27-DO

Decorative LED filament bulb with a charming mushroom-shaped design and glass in a golden hue. With its vintage aesthetic and large size, it adds a touch of decorative originality to the environment. Provides a warm light (1800K), with a brightness of 160 lumens and is dimmable.

## Product data

| Housing color                                                                                                  | Gold (to use)                        |
|----------------------------------------------------------------------------------------------------------------|--------------------------------------|
| Opening angle (°)                                                                                              | 360°                                 |
| Сар                                                                                                            | E27                                  |
| Certs                                                                                                          | CE, ROHS                             |
| Dimensions (mm) LxWxH                                                                                          | Ø200 x 205                           |
| Dimmable                                                                                                       | Yes                                  |
| Filament                                                                                                       | yes                                  |
| Guarantee                                                                                                      | According to legal warranty: 3 years |
| IP                                                                                                             | IP20                                 |
| Kelvin (K)                                                                                                     | 1800                                 |
| Lumens (Lm)                                                                                                    | 160                                  |
| Material diffuser                                                                                              | Crystal                              |
| Orientable                                                                                                     | No                                   |
| Power (W)                                                                                                      | 4                                    |
| Sensor                                                                                                         | No                                   |
| Nominal Voltage (V)                                                                                            | 220 - 240 V AC                       |
| Type of Bulb                                                                                                   | Line "Decor"                         |
| Key                                                                                                            | Extra warm white                     |
| Outdoor Use                                                                                                    | No                                   |
| ${\bf Recommended\ Use Dining\ room,\ Bedrooms,\ Hotels,\ Decorative,\ Commerce,\ Restaurants,\ Living\ room}$ |                                      |