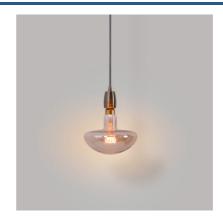

## Ref. BFD1-SMR200E27-DO

Decorative LED filament bulb with a charming mushroom-shaped design and glass in a golden hue. With its vintage aesthetic and large size, it adds a touch of decorative originality to the environment. Provides a warm light (1800K), with a brightness of 160 lumens and is dimmable.