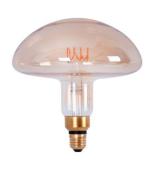

## Decorative LED filament bulb "Seta" - E27 - Dimmable - 4W - 1800K

## Ref. BFD1-SMR200E27-DO

Decorative LED filament bulb with a charming mushroom-shaped design and glass in a golden hue. With its vintage aesthetic and large size, it adds a touch of decorative originality to the environment. Provides a warm light (1800K), with a brightness of 160 lumens and is dimmable.