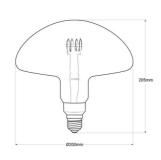

## Product data

| Housing color                                                                                                  | Gold (to use)                        |
|----------------------------------------------------------------------------------------------------------------|--------------------------------------|
| Opening angle (°)                                                                                              | 360°                                 |
| Сар                                                                                                            | E27                                  |
| Certs                                                                                                          | CE, ROHS                             |
| Dimensions (mm) LxWxH                                                                                          | Ø200 x 205                           |
| Dimmable                                                                                                       | Yes                                  |
| Filament                                                                                                       | yes                                  |
| Guarantee                                                                                                      | According to legal warranty: 3 years |
| IP                                                                                                             | IP20                                 |
| Kelvin (K)                                                                                                     | 1800                                 |
| Lumens (Lm)                                                                                                    | 160                                  |
| Material diffuser                                                                                              | Crystal                              |
| Orientable                                                                                                     | No                                   |
| Power (W)                                                                                                      | 4                                    |
| Sensor                                                                                                         | No                                   |
| Nominal Voltage (V)                                                                                            | 220 - 240 V AC                       |
| Type of Bulb                                                                                                   | Line "Decor"                         |
| Key                                                                                                            | Extra warm white                     |
| Outdoor Use                                                                                                    | No                                   |
| ${\bf Recommended\ Use Dining\ room,\ Bedrooms,\ Hotels,\ Decorative,\ Commerce,\ Restaurants,\ Living\ room}$ |                                      |