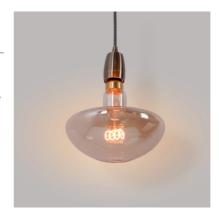

## Ref. BFD1-SMR200E27-DO

Decorative LED filament bulb with a charming mushroom-shaped design and glass in a golden hue. With its vintage aesthetic and large size, it adds a touch of decorative originality to the environment. Provides a warm light (1800K), with a brightness of 160 lumens and is dimmable.