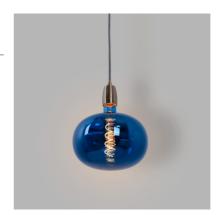

## Decorative LED filament bulb "Decor - Copper" - E27 R220 - Dimmable - 4W - 1800K

Large decorative LED bulb with a unique oval design and glass in a blue tone. When turned on, the beautiful design of the filament is showcased, creating a cozy and special atmosphere. Provides an extra warm light (1800K) and is dimmable.

## **Product variants**

Reference

Attributes

BFD1-R220E27-AZ

Housing color: Blue (to use)

BFD1-R220E27-CO

Housing color: Copper (to use)

BFD1-R220E27-DO