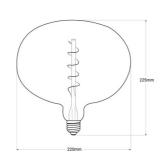

## Product data

| Housing color                                                                                | Blue (to use), Brown (to use), Gold (to use), Copper (to use) |
|----------------------------------------------------------------------------------------------|---------------------------------------------------------------|
| Opening angle (°)                                                                            | 360°                                                          |
| Cap                                                                                          | E27                                                           |
| Certs                                                                                        | CE, ROHS                                                      |
| Energy efficiency class                                                                      | G                                                             |
| Dimensions (mm) LxWxH                                                                        | Ø220 x 225                                                    |
| Dimmable                                                                                     | Yes                                                           |
| Filament                                                                                     | yes                                                           |
| Guarantee                                                                                    | According to legal warranty: 3 years                          |
| IP                                                                                           | IP20                                                          |
| Kelvin (K)                                                                                   | 1800                                                          |
| Lumens (Lm)                                                                                  | 50, 200, 20, 130                                              |
| Material diffuser                                                                            | Crystal                                                       |
| Power (W)                                                                                    | 4                                                             |
| Sensor                                                                                       | No                                                            |
| Nominal Voltage (V)                                                                          | 220 - 240 V AC                                                |
| Type of Bulb                                                                                 | Line "Decor"                                                  |
| Key                                                                                          | Warm white, Extra warm white                                  |
| Outdoor Use                                                                                  | No                                                            |
| Recommended UseDining room, Bedrooms, Hotels, Decorative, Commerce, Restaurants, Living room |                                                               |
| Orientable                                                                                   | No                                                            |
| Style                                                                                        | Design                                                        |
|                                                                                              |                                                               |