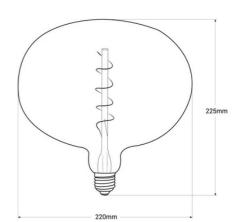

## Product data

| Housing color                                                                                | Blue (to use), Brown (to use), Gold (to use), Copper (to use) |
|----------------------------------------------------------------------------------------------|---------------------------------------------------------------|
| Opening angle (°)                                                                            | 360°                                                          |
| Cap                                                                                          | E27                                                           |
| Certs                                                                                        | CE, ROHS                                                      |
| Energy efficiency class                                                                      | G                                                             |
| Dimensions (mm) LxWxH                                                                        | Ø220 x 225                                                    |
| Dimmable                                                                                     | Yes                                                           |
| Filament                                                                                     | yes                                                           |
| Guarantee                                                                                    | According to legal warranty: 3 years                          |
| IP                                                                                           | IP20                                                          |
| Kelvin (K)                                                                                   | 1800                                                          |
| Lumens (Lm)                                                                                  | 50, 200, 20, 130                                              |
| Material diffuser                                                                            | Crystal                                                       |
| Power (W)                                                                                    | 4                                                             |
| Sensor                                                                                       | No                                                            |
| Nominal Voltage (V)                                                                          | 220 - 240 V AC                                                |
| Type of Bulb                                                                                 | Line "Decor"                                                  |
| Key                                                                                          | Warm white, Extra warm white                                  |
| Outdoor Use                                                                                  | No                                                            |
| Recommended UseDining room, Bedrooms, Hotels, Decorative, Commerce, Restaurants, Living room |                                                               |
| Orientable                                                                                   | No                                                            |
| Style                                                                                        | Design                                                        |
|                                                                                              |                                                               |