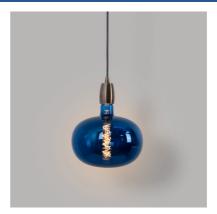

## Decorative LED filament bulb "Decor - Copper" - E27 R220 - Dimmable - 4W - 1800K

Large decorative LED bulb with a unique oval design and glass in a blue tone. When turned on, the beautiful design of the filament is showcased, creating a cozy and special atmosphere. Provides an extra warm light (1800K) and is dimmable.

## **Product variants**

Reference

Attributes

BFD1-R220E27-AZ

Housing color: Blue (to use)

BFD1-R220E27-CO

Housing color: Copper (to use)

BFD1-R220E27-DO