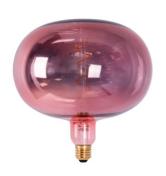

## Decorative LED filament bulb "Decor - Copper" - E27 R220 - Dimmable - 4W - 1800K

Large decorative LED bulb with a unique oval design and glass in a blue tone. When turned on, the beautiful design of the filament is showcased, creating a cozy and special atmosphere. Provides an extra warm light (1800K) and is dimmable.