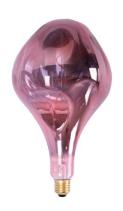

## Decorative LED filament bulb "Decor - Copper" - E27 A165 - Dimmable - 4W - 1800K

The LED bulb "Decor" E27 A165 is distinguished by its fascinating design of organic lines and LED filament. Its innovative silver structure creates a unique mirrored effect as light passes through, elevating the lighting experience to another level. It offers a light in extra warm tone (1800K), with a brightness of 70 lumens.

## **Product variants**

Reference Attributes

BFD1-A165E27-CO

Housing color: Copper (to use)

BFD1-A165E27-PL

Housing color: Silver (to use)