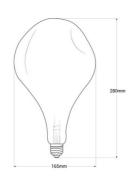

## **Product data**

| Housing color                                                                   | Silver (to use), Copper (to use)     |
|---------------------------------------------------------------------------------|--------------------------------------|
| Opening angle (°)                                                               | 360°                                 |
| Сар                                                                             | E27                                  |
| Certs                                                                           | CE, ROHS                             |
| Dimensions (mm) LxWxH                                                           | Ø165 x 280                           |
| Dimmable                                                                        | Yes                                  |
| Filament                                                                        | yes                                  |
| Guarantee                                                                       | According to legal warranty: 3 years |
| IP                                                                              | IP20                                 |
| Kelvin (K)                                                                      | 1800                                 |
| Lumens (Lm)                                                                     | 70                                   |
| Material diffuser                                                               | Crystal                              |
| Power (W)                                                                       | 4                                    |
| Sensor                                                                          | No                                   |
| Nominal Voltage (V)                                                             | 220 - 240 V AC                       |
| Type of Bulb                                                                    | Line "Decor"                         |
| Key                                                                             | Extra warm white                     |
| Outdoor Use                                                                     | No                                   |
| Recommended UseBedrooms, Hotels, Decorative, Commerce, Restaurants, Living room |                                      |
| Energy efficiency class                                                         | G                                    |