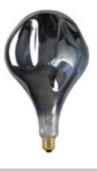

## Decorative LED filament bulb "Decor - Copper" - E27 A165 - Dimmable - 4W - 1800K

The LED bulb "Decor" E27 A165 is distinguished by its fascinating design of organic lines and LED filament. Its innovative silver structure creates a unique mirrored effect as light passes through, elevating the lighting experience to another level. It offers a light in extra warm tone (1800K), with a brightness of 70 lumens.

## **Product variants**

Reference Attributes

BFD1-A165E27-CO

Housing color: Copper (to use)

BFD1-A165E27-PL

Housing color: Silver (to use)