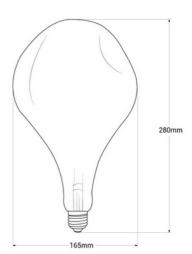

## **Product data**

| Housing color                                                                   | Silver (to use), Copper (to use)     |
|---------------------------------------------------------------------------------|--------------------------------------|
| Opening angle (°)                                                               | 360°                                 |
| Сар                                                                             | E27                                  |
| Certs                                                                           | CE, ROHS                             |
| Dimensions (mm) LxWxH                                                           | Ø165 x 280                           |
| Dimmable                                                                        | Yes                                  |
| Filament                                                                        | yes                                  |
| Guarantee                                                                       | According to legal warranty: 3 years |
| IP                                                                              | IP20                                 |
| Kelvin (K)                                                                      | 1800                                 |
| Lumens (Lm)                                                                     | 70                                   |
| Material diffuser                                                               | Crystal                              |
| Power (W)                                                                       | 4                                    |
| Sensor                                                                          | No                                   |
| Nominal Voltage (V)                                                             | 220 - 240 V AC                       |
| Type of Bulb                                                                    | Line "Decor"                         |
| Key                                                                             | Extra warm white                     |
| Outdoor Use                                                                     | No                                   |
| Recommended UseBedrooms, Hotels, Decorative, Commerce, Restaurants, Living room |                                      |
| Energy efficiency class                                                         | G                                    |