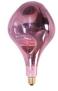

## Decorative LED filament bulb "Decor - Copper" - E27 A165 - Dimmable - 4W - 1800K

The LED bulb "Decor" E27 A165 is distinguished by its fascinating design of organic lines and LED filament. Its innovative silver structure creates a unique mirrored effect as light passes through, elevating the lighting experience to another level. It offers a light in extra warm tone (1800K), with a brightness of 70 lumens.

## **Product variants**

Reference Attributes

BFD1-A165E27-CO

Housing color: Copper (to use)

BFD1-A165E27-PL

Housing color: Silver (to use)