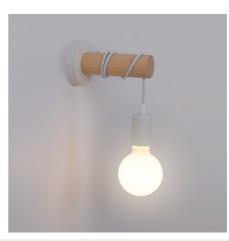

## Decorative LED bulb "Milky" - E27 G95 - 6W -3000K

The decorative LED bulb "Milky" E27 G95 features a unique opal glass design that spreads light gently and evenly. Perfect for pendant lamps, it allows you to create cozy environments with its warm light of 3000K. Like porcelain bulbs, their interior is not visible and provides shadow-free lighting.