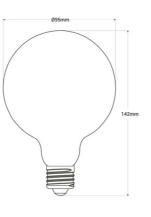

## **Product data**

| Light temperature       | 3000°K (use)                         |
|-------------------------|--------------------------------------|
| Opening angle (°)       | 360°                                 |
| Сар                     | E27                                  |
| Certs                   | CE, ROHS                             |
| Energy efficiency class | F                                    |
| CRI                     | 80-85                                |
| Dimensions (mm) LxWxH   | Ø95 x 142                            |
| Dimmable                | No                                   |
| Guarantee               | According to legal warranty: 3 years |
| IP                      | IP20                                 |
| Kelvin (K)              | 3000                                 |
| Lumens (Lm)             | 600                                  |
| Material diffuser       | Crystal                              |
| Power (W)               | 6                                    |
| Sensor                  | No                                   |
| Nominal Voltage (V)     | 220 - 240 V AC                       |
| Кеу                     | Warm white                           |
| Recommended Use         | Decorative                           |