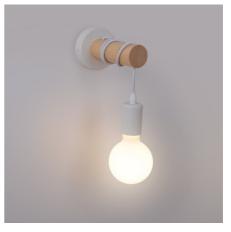

## Decorative LED bulb "Milky" - E27 G95 - 6W -3000K

The decorative LED bulb "Milky" E27 G95 features a unique opal glass design that spreads light gently and evenly. Perfect for pendant lamps, it allows you to create cozy environments with its warm light of 3000K. Like porcelain bulbs, their interior is not visible and provides shadow-free lighting.