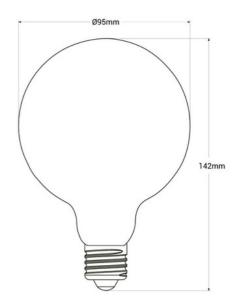

## **Product data**

| Light temperature       | 3000°K (use)                         |
|-------------------------|--------------------------------------|
| Opening angle (°)       | 360°                                 |
| Сар                     | E27                                  |
| Certs                   | CE, ROHS                             |
| Energy efficiency class | F                                    |
| CRI                     | 80-85                                |
| Dimensions (mm) LxWxH   | Ø95 x 142                            |
| Dimmable                | No                                   |
| Guarantee               | According to legal warranty: 3 years |
| IP                      | IP20                                 |
| Kelvin (K)              | 3000                                 |
| Lumens (Lm)             | 600                                  |
| Material diffuser       | Crystal                              |
| Power (W)               | 6                                    |
| Sensor                  | No                                   |
| Nominal Voltage (V)     | 220 - 240 V AC                       |
| Кеу                     | Warm white                           |
| Recommended Use         | Decorative                           |