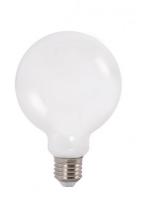

## Decorative LED globe bulb "Milky" - E27 G125 - 6W - 3000K

The "Milky" E27 G125 globe LED decorative bulb features a unique opal glass design that diffuses light softly and evenly. Perfect for pendant lamps and creating cozy atmospheres with its warm 3000K light. Like porcelain bulbs, their interior is not visible and provides shadow-free lighting.