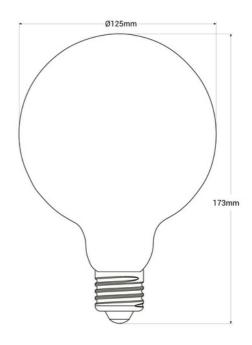

## **Product data**

| Light temperature       | 3000°K (use)                         |
|-------------------------|--------------------------------------|
| Opening angle (°)       | 360°                                 |
| Сар                     | E27                                  |
| Certs                   | CE, ROHS                             |
| Energy efficiency class | F                                    |
| CRI                     | 80-85                                |
| Dimensions (mm) LxWxH   | Ø125 x 173                           |
| Guarantee               | According to legal warranty: 3 years |
| IP                      | IP20                                 |
| Kelvin (K)              | 3000                                 |
| Lumens (Lm)             | 600                                  |
| Material diffuser       | Crystal                              |
| Power (W)               | 6                                    |
| Sensor                  | No                                   |
| Nominal Voltage (V)     | 220 - 240 V AC                       |
| Key                     | Warm white                           |
| Outdoor Use             | No                                   |
| Recommended Use         | Decorative                           |