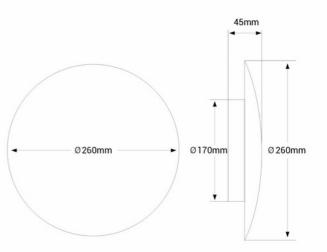

## **Product data**

| CE, ROHS<br>G                     |
|-----------------------------------|
| C                                 |
| 9                                 |
| Point of light                    |
| 90-95                             |
| Ø260 x 45                         |
| No                                |
| KeGu                              |
| Design                            |
| ording to legal warranty: 3 years |
| IP20                              |
| 3000                              |
| 1265                              |
| Aluminum                          |
| Polycarbonate                     |
| Surface                           |
| 18                                |
| No                                |
| 220 - 240 V AC                    |
| SMD 2835                          |
| Warm white                        |
| No                                |
|                                   |