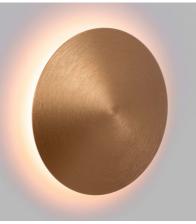

## Round LED Wall light "Eclipsis" - 18W - 3000K -CRI90 - KeGu Driver - IP20

Circular wall sconce with a minimalist design. It emits a soft and diffused light from its back, preventing shadows and glare. Made of high-quality aluminum, it is available in three colors: black, white, and gold Add sophistication and style to any space with its modern design and warm light.