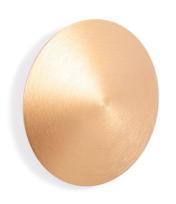

## Round LED Wall light "Eclipsis" - 18W - 3000K -CRI90 - KeGu Driver - IP20

Circular wall sconce with a minimalist design. It emits a soft and diffused light from its back, preventing shadows and glare. Made of high-quality aluminum, it is available in three colors: black, white, and gold Add sophistication and style to any space with its modern design and warm light.