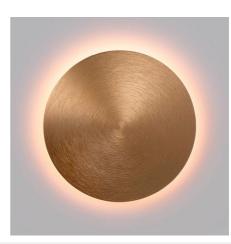

## Round LED Wall light "Eclipsis" - 18W - 3000K -CRI90 - KeGu Driver - IP20

Circular wall sconce with a minimalist design. It emits a soft and diffused light from its back, preventing shadows and glare. Made of high-quality aluminum, it is available in three colors: black, white, and gold Add sophistication and style to any space with its modern design and warm light.