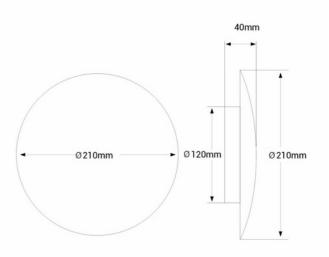

## Product data

| Housing color           | White (use), Black (use), Gold (to use) |
|-------------------------|-----------------------------------------|
| Certs                   | CE, ROHS                                |
| Energy efficiency class | G                                       |
| Connection              | Point of light                          |
| CRI                     | 90-95                                   |
| Dimensions (mm) LxWxH   | Ø210 x 40                               |
| Dimmable                | No                                      |
| Driver                  | KeGu                                    |
| Style                   | Design                                  |
| Guarantee               | According to legal warranty: 3 years    |
| IP                      | IP20                                    |
| Kelvin (K)              | 3000                                    |
| Lumens (Lm)             | 801                                     |
| Material                | Aluminum                                |
| Material diffuser       | Polycarbonate                           |
| Assembly                | Surface                                 |
| Orientable              | No                                      |
| Power (W)               | 12                                      |
| Sensor                  | No                                      |
| Nominal Voltage (V)     | 220 - 240 V AC                          |
| Type of LED             | SMD 2835                                |
| Кеу                     | Warm white                              |
|                         |                                         |