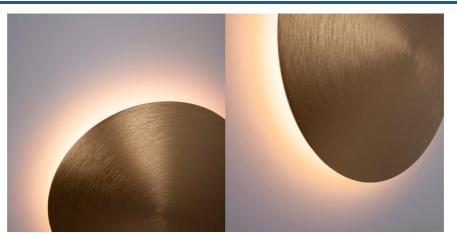

## Round LED wall light "Eclipsis" - 12W - 3000K -CRI90 - KeGu Driver - IP20

Circular wall lamp with a minimalist design. It emits a soft and diffuse light from its back, avoiding shadows and glare. Made of high-quality aluminum, it is available in three colors: black, white, and gold Add sophistication and style to any space with its modern design and warm light.