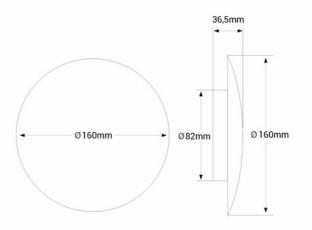

## Product data

| Housing color           | White (use), Black (use), Gold (to use) |  |
|-------------------------|-----------------------------------------|--|
| Light temperature       | 3000°K (use)                            |  |
| Certs                   | CE, ROHS                                |  |
| Energy efficiency class | G                                       |  |
| Connection              | Point of light                          |  |
| CRI                     | 90-95                                   |  |
| Dimensions (mm) LxWxH   | Ø160 x 36.5                             |  |
| Dimmable                | No                                      |  |
| Driver                  | KeGu                                    |  |
| Style                   | Design                                  |  |
| Guarantee               | According to legal warranty: 3 years    |  |
| IP                      | IP20                                    |  |
| Kelvin (K)              | 3000                                    |  |
| Lumens (Lm)             | 330                                     |  |
| Material                | Aluminum                                |  |
| Material diffuser       | Polycarbonate                           |  |
| Assembly                | Surface                                 |  |
| Orientable              | No                                      |  |
| Power (W)               | 6                                       |  |
| Sensor                  | No                                      |  |
| Nominal Voltage (V)     | 220 - 240 V AC                          |  |
| Type of LED             | SMD 2835                                |  |