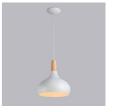

## Metal and wood pendant lamp - "Loop"

Nordic style pendant lamp, elegant and minimalistic. Its metal structure perfectly combines with natural wood, adding a warm and sophisticated look to the whole. Available in matte white or black, this lamp stands out for its quality and versatility, stylishly illuminating any contemporary space. \*\*Accepts E27 bulb - Not included\*\*