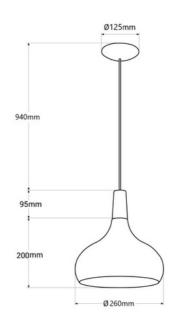

## **Product data**

| Housing color         | White (use), Black (use)                     |
|-----------------------|----------------------------------------------|
| Сар                   | E27                                          |
| Certs                 | CE, ROHS                                     |
| Dimensions (mm) LxWxH | 260 x 1235                                   |
| Style                 | Minimalist, Nordic                           |
| Guarantee             | 10 years                                     |
| IP                    | IP20                                         |
| Material              | Metal, Wood                                  |
| Assembly              | Suspension                                   |
| Maximum power (W)     | 40                                           |
| Nominal Voltage (V)   | 220 - 240 V AC                               |
| Outdoor Use           | No                                           |
| Recommended Use       | Dining room, Bedrooms, Kitchens, Living room |