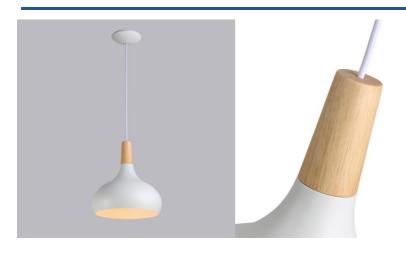

## Metal and wood pendant lamp - "Loop"

Nordic style pendant lamp, elegant and minimalistic. Its metal structure perfectly combines with natural wood, adding a warm and sophisticated look to the whole. Available in matte white or black, this lamp stands out for its quality and versatility, stylishly illuminating any contemporary space. \*\*Accepts E27 bulb - Not included\*\*

## **Product data**

| Housing color         | White (use), Black (use)                     |
|-----------------------|----------------------------------------------|
| Сар                   | E27                                          |
| Certs                 | CE, ROHS                                     |
| Dimensions (mm) LxWxH | 260 x 1235                                   |
| Style                 | Minimalist, Nordic                           |
| Guarantee             | 10 years                                     |
| IP                    | IP20                                         |
| Material              | Metal, Wood                                  |
| Assembly              | Suspension                                   |
| Maximum power (W)     | 40                                           |
| Nominal Voltage (V)   | 220 - 240 V AC                               |
| Outdoor Use           | No                                           |
| Recommended Use       | Dining room, Bedrooms, Kitchens, Living room |